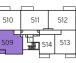

#### **TYPE GJ-01**

Two Bedroom Apartments Plots 503, 509 & 515

| Total area                     | 55.8 sq.m.    | 601 sq.ft.     |
|--------------------------------|---------------|----------------|
| Bedroom                        | 3.73m x 3.60m | 12'3" x 11'10" |
| Kitchen/Living/<br>Dining Room | 7.12m x 4.91m | 23′4″ x 16′1″  |

| Total area         | 73.7 sq.m.    | 793 sq.ft.     |
|--------------------|---------------|----------------|
| Bedroom 2          | 5.36m x 2.75m | 17'7" x 9'0"   |
| Bedroom 1          | 5.36m x 3.24m | 17'7" x 10'8"  |
| Living/Dining Room | 4.76m x 3.63m | 15'7" x 11'11" |
| Kitchen            | 3.39m x 2.73m | 11'1" x 8'11"  |

Central Park

First Floor

Ground Floor

W Fitted Wardrobe c/s Cycle Store b/s Bin Store L Lift 

Indicates where dimensions are taken from

Some items shown in this key may be subject to change, and positions could vary from those indicated on this floorplan. Please refer to Sales Advisor for details of your selected plot. External finishes and landscaping may vary.. Please refer to Sales Advisor for further details. All dimensions are approximate and should not be used for carpet sizes, appliance spaces or furniture. Furniture not to scale and all positions are indicative. **Kitchen layouts are subject to change.** We operate a policy of continuous improvement and individual features such as kitchen and bathroom layouts, doors, windows, garages and elevational treatments may vary from time to time. Consequently these particulars should be treated as general guidance only and do not constitute a contract, part of a contract or a warranty. Types GJ-08 and GJ-01.