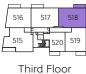

#### **TYPE GJ-03**

Two Bedroom Apartments Plots 505, 511, 517 & 523

| Total area                     | 64.2 sq.m.    | 691 sq.ft     |
|--------------------------------|---------------|---------------|
| Bedroom 2                      | 2.65m x 2.15m | 8′8″ x 7′1″   |
| Bedroom 1                      | 3.55m x 3.25m | 11'8" × 10'8" |
| Kitchen/Living/<br>Dining Room | 5.38m x 3.46m | 17′8″ × 11'4" |