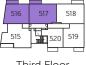

#### **TYPE GJ-03**

Two Bedroom Apartments Plots 505, 511, 517 & 523

| Total area                     | 64.2 sq.m.    | 691 sq.ft     |
|--------------------------------|---------------|---------------|
| Bedroom 2                      | 2.65m x 2.15m | 8′8″ x 7′1″   |
| Bedroom 1                      | 3.55m x 3.25m | 11'8" × 10'8" |
| Kitchen/Living/<br>Dining Room | 5.38m x 3.46m | 17′8″ × 11'4" |

| 70.8 | sq.m. | 762 | sq.ft |
|------|-------|-----|-------|
| /0.0 | sq.m. | /02 | sq.m. |

Second Floor

Third Floor

Fourth Floor

**TYPE GJ-04** 

Two Bedroom Apartments Plots 506, 512, 518 & 524

14

511 510

| 509 514      | 513 |  |
|--------------|-----|--|
|              |     |  |
| Second Floor |     |  |

Map not to scale.