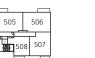

#### TYPE GJ-05

One Bedroom Apartments Plots 507, 513 & 519

| Total area                        | 44.3 sq.m.    | 477 sq.ft.    |
|-----------------------------------|---------------|---------------|
| Kitchen/Living/<br>Dining/Bedroom | 7.03m x 5.53m | 23'1" x 18'2" |

|         | Bath |
|---------|------|
| Hall    |      |
|         |      |
| Store   |      |
| W       |      |
| Bedroom |      |
|         |      |
|         |      |
|         |      |

| Kitchen/Living/<br>Dining Room | 8.94 |
|--------------------------------|------|
| Bedroom                        | 4.06 |
|                                |      |

Total area

Central Park

Ground Floor

First Floor

W Fitted Wardrobe c/s Cycle Store b/s Bin Store L Lift 

Indicates where dimensions are taken from

Some items shown in this key may be subject to change, and positions could vary from those indicated on this floorplan. Please refer to Sales Advisor for details of your selected plot. External finishes and landscaping may vary. Please refer to Sales Advisor for further details. All dimensions are approximate and should not be used for carpet sizes, appliance spaces or furniture. Furniture not to scale and all positions are indicative. **Kitchen layouts are subject to change**. We operate a policy of continuous improvement and individual features such as kitchen and bathroom layouts, doors, windows, garages and elevational treatments may vary from time to time. Consequently these particulars should be treated as general guidance only and do not constitute a contract, part of a contract or a warranty. Types GJ-06 and GJ-05.