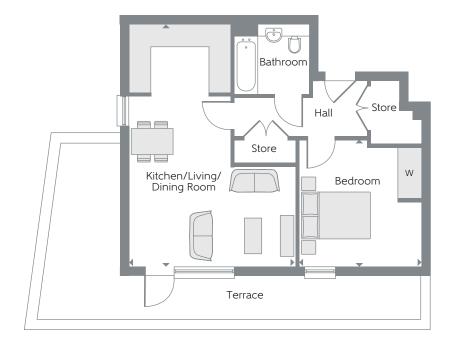

#### TYPE GJ-05

One Bedroom Apartments Plots 507, 513 & 519

| Total area                        | 44.3 sq.m.    | 477 sq.ft.    |
|-----------------------------------|---------------|---------------|
| Kitchen/Living/<br>Dining/Bedroom | 7.03m x 5.53m | 23'1" x 18'2" |

|         | Bath |
|---------|------|
| Hall    |      |
|         |      |
| Store   |      |
| W       |      |
| Bedroom |      |
|         |      |
|         |      |
|         |      |

| Kitchen/Living/<br>Dining Room | 8.94 |
|--------------------------------|------|
| Bedroom                        | 4.06 |
|                                |      |