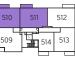

#### 73.7 sq.m.

793 sq.ft.

Second Floor

Third Floor

Fourth Floor

TYPE GJ-02

Two Bedroom Apartments Plots 504, 510, 516 & 522

#### **TYPE GJ-03**

Two Bedroom Apartments Plots 505, 511, 517 & 523

| Total area                     | 64.2 sq.m.    | 691 sq.ft     |
|--------------------------------|---------------|---------------|
| Bedroom 2                      | 2.65m x 2.15m | 8′8″ x 7′1″   |
| Bedroom 1                      | 3.55m x 3.25m | 11'8" × 10'8" |
| Kitchen/Living/<br>Dining Room | 5.38m x 3.46m | 17′8″ × 11'4" |