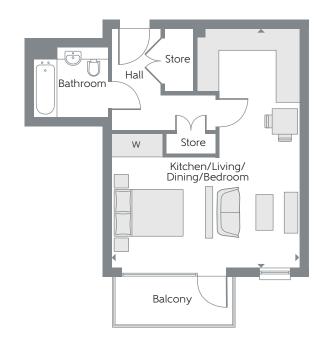

#### TYPE GJ-05

One Bedroom Apartments Plots 507, 513 & 519

| Total area                        | 44.3 sq.m.    | 477 sq.ft.    |
|-----------------------------------|---------------|---------------|
| Kitchen/Living/<br>Dining/Bedroom | 7.03m x 5.53m | 23'1" x 18'2" |

|         | Bath |
|---------|------|
| Hall    |      |
|         |      |
| Store   |      |
| W       |      |
| Bedroom |      |
|         |      |
|         |      |
|         |      |

| Kitchen/Living/<br>Dining Room | 8.94 |
|--------------------------------|------|
| Bedroom                        | 4.06 |
|                                |      |

Total area

Central Park

Ground Floor

First Floor

W Fitted Wardrobe c/s Cycle Store b/s Bin Store L Lift 

Indicates where dimensions are taken from

Some items shown in this key may be subject to change, and positions could vary from those indicated on this floorplan. Please refer to Sales Advisor for details of your selected plot. External finishes and landscaping may vary. Please refer to Sales Advisor for further details. All dimensions are approximate and should not be used for carpet sizes, appliance spaces or furniture. Furniture not to scale and all positions are indicative. **Kitchen layouts are subject to change**. We operate a policy of continuous improvement and individual features such as kitchen and bathroom layouts, doors, windows, garages and elevational treatments may vary from time to time. Consequently these particulars should be treated as general guidance only and do not constitute a contract, part of a contract or a warranty. Types GJ-06 and GJ-05.