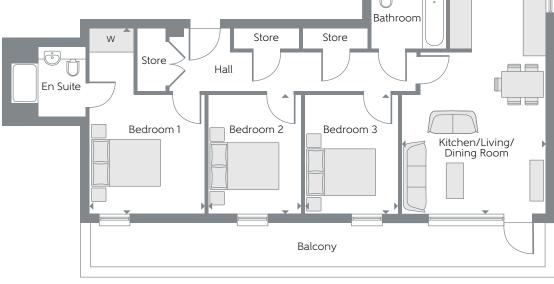

| Total area                     | 87.0 sq.m.    | 936 sq.ft.     |
|--------------------------------|---------------|----------------|
| Bedroom 3                      | 3.51m x 2.75m | 11′6″ x 9′0″   |
| Bedroom 2                      | 3.51m x 2.75m | 11′6″ x 9′0″   |
| Bedroom 1                      | 5.45m x 3.38m | 17'11" × 11'1" |
| Kitchen/Living/<br>Dining Room | 7.12m x 4.24m | 23′4″ x 13′11″ |