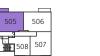

#### **TYPE GJ-03**

Two Bedroom Apartments Plots 505, 511, 517 & 523

| Total area                     | 64.2 sq.m.    | 691 sq.ft     |
|--------------------------------|---------------|---------------|
| Bedroom 2                      | 2.65m x 2.15m | 8′8″ x 7′1″   |
| Bedroom 1                      | 3.55m x 3.25m | 11'8" × 10'8" |
| Kitchen/Living/<br>Dining Room | 5.38m x 3.46m | 17′8″ × 11'4" |

| 70.8 | sq.m. | 762 | sq.ft |
|------|-------|-----|-------|
| /0.0 | sq.m. | /02 | sq.m. |

Second Floor

Third Floor

Fourth Floor

**TYPE GJ-04** 

Two Bedroom Apartments Plots 506, 512, 518 & 524