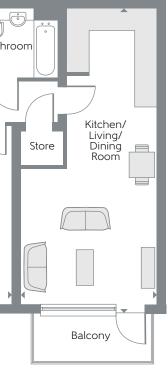

TYPE GJ-06

Studio Apartments Plots 508, 514 & 520

|         | Bath |
|---------|------|
| Hall    |      |
|         |      |
| Store   |      |
| W       |      |
| Bedroom |      |
|         |      |
|         |      |
|         |      |

| Kitchen/Living/<br>Dining Room | 8.94 |
|--------------------------------|------|
| Bedroom                        | 4.06 |
|                                |      |

Total area

Central Park

Ground Floor

First Floor

W Fitted Wardrobe c/s Cycle Store b/s Bin Store L Lift 

Indicates where dimensions are taken from

Some items shown in this key may be subject to change, and positions could vary from those indicated on this floorplan. Please refer to Sales Advisor for details of your selected plot. External finishes and landscaping may vary. Please refer to Sales Advisor for further details. All dimensions are approximate and should not be used for carpet sizes, appliance spaces or furniture. Furniture not to scale and all positions are indicative. **Kitchen layouts are subject to change**. We operate a policy of continuous improvement and individual features such as kitchen and bathroom layouts, doors, windows, garages and elevational treatments may vary from time to time. Consequently these particulars should be treated as general guidance only and do not constitute a contract, part of a contract or a warranty. Types GJ-06 and GJ-05.