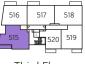

#### **TYPE GJ-03**

Two Bedroom Apartments Plots 505, 511, 517 & 523

| Total area                     | 64.2 sq.m.    | 691 sq.ft     |
|--------------------------------|---------------|---------------|
| Bedroom 2                      | 2.65m x 2.15m | 8′8″ x 7′1″   |
| Bedroom 1                      | 3.55m x 3.25m | 11'8" × 10'8" |
| Kitchen/Living/<br>Dining Room | 5.38m x 3.46m | 17′8″ × 11'4" |

| Total area                     | 70.8 sq.m.    | 762 sq.ft      |
|--------------------------------|---------------|----------------|
| Bedroom 2                      | 3.64m x 3.35m | 11'11" x 11'0" |
| Bedroom 1                      | 4.24m x 2.92m | 13'11" x 9'7"  |
| Kitchen/Living/<br>Dining Room | 7.08m x 3.40m | 23'3" x 11'2"  |

Central Park

First Floor

Ground Floor

W Fitted Wardrobe c/s Cycle Store b/s Bin Store L Lift 

Indicates where dimensions are taken from

Some items shown in this key may be subject to change, and positions could vary from those indicated on this floorplan. Please refer to Sales Advisor for details of your selected plot. External finishes and landscaping may vary.. Please refer to Sales Advisor for further details. All dimensions are approximate and should not be used for carpet sizes, appliance spaces or furniture. Furniture not to scale and all positions are indicative. **Kitchen layouts are subject to change.** We operate a policy of continuous improvement and individual features such as kitchen and bathroom layouts, doors, windows, garages and elevational treatments may vary from time to time. Consequently these particulars should be treated as general guidance only and do not constitute a contract, part of a contract or a warranty. Types GJ-02 and GJ-03.