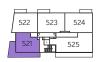

6

| 94m x 3.99m | 29′4″ x 13′1″  |
|-------------|----------------|
| )6m x 3.29m | 13'4" x 10'10" |

62.3 sq.m.

671 sq.ft.

Second Floor

Third Floor

|   | 522 | 523 | 524 |
|---|-----|-----|-----|
| _ |     |     |     |
| Г | 521 |     | 525 |

Fourth Floor

**TYPE GJ-08** 

One Bedroom Apartment Plot 521