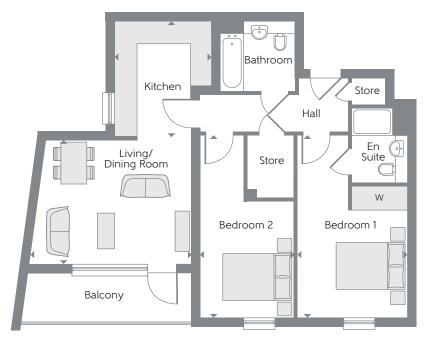

| Total area         | 73.7 sq.m.    | 793 sq.ft.     |
|--------------------|---------------|----------------|
| Bedroom 2          | 5.36m x 2.75m | 17'7" x 9'0"   |
| Bedroom 1          | 5.36m x 3.24m | 17'7" x 10'8"  |
| Living/Dining Room | 4.76m x 3.63m | 15'7" x 11'11" |
| Kitchen            | 3.39m x 2.73m | 11'1" x 8'11"  |