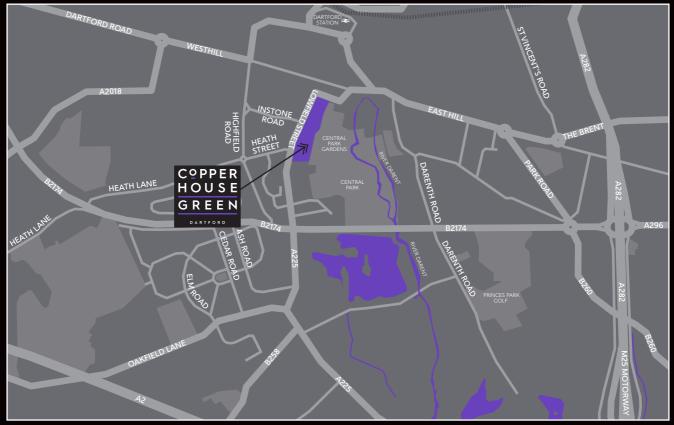

### DEVELOPMENT PLAN

The site plan is drawn to show the relative position of individual properties. Not to scale. These are drawings and will not show land contours and gradients, boundary treatments, landscaping or local authority street lighting. Footpaths subject to change For details of individual properties and availability please refer to our Sales Advisor. Block names are for marketing purposes only.