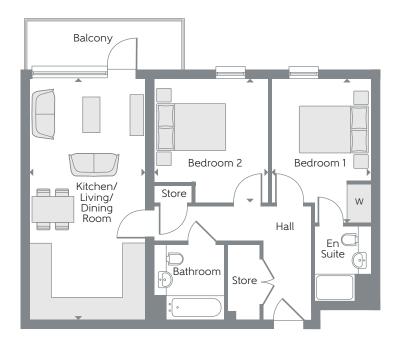

| 70.8 | sq.m. | 762 | sq.ft |
|------|-------|-----|-------|
| /0.0 | sq.m. | /02 | sq.m. |

Second Floor

Third Floor

Fourth Floor

**TYPE GJ-04** 

Two Bedroom Apartments Plots 506, 512, 518 & 524

#### TYPE GJ-07

Three Bedroom Apartment Plot 525

| Total area                     | 70.8 sq.m.    | 762 sq.ft.     |
|--------------------------------|---------------|----------------|
| Bedroom 2                      | 3.64m x 3.35m | 11'11" × 11'0" |
| Bedroom 1                      | 4.24m x 2.92m | 13'11" x 9'7"  |
| Kitchen/Living/<br>Dining Room | 7.08m x 3.41m | 23′3″ x 11′2″  |