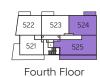

#### TYPE GJ-07

Three Bedroom Apartment Plot 525

| Total area                     | 70.8 sq.m.    | 762 sq.ft.     |
|--------------------------------|---------------|----------------|
| Bedroom 2                      | 3.64m x 3.35m | 11'11" × 11'0" |
| Bedroom 1                      | 4.24m x 2.92m | 13'11" x 9'7"  |
| Kitchen/Living/<br>Dining Room | 7.08m x 3.41m | 23′3″ x 11′2″  |