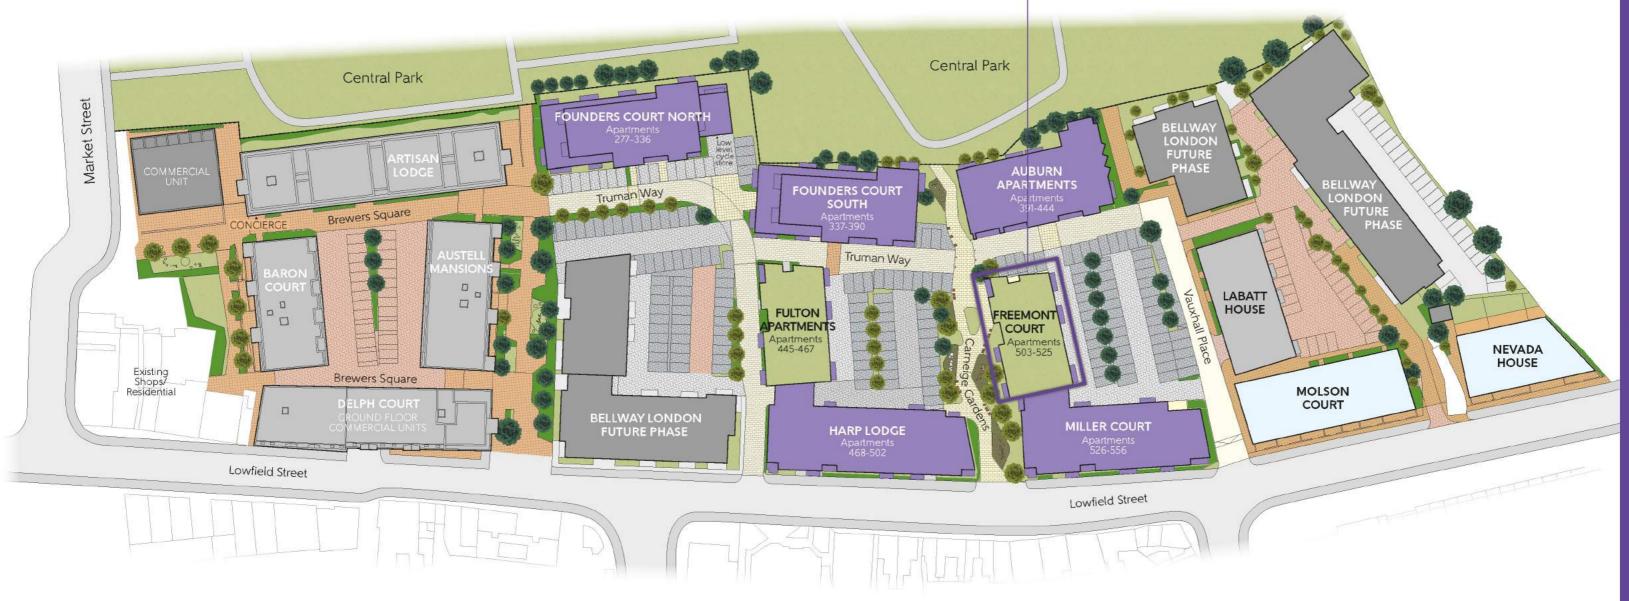

### DEVELOPMENT PLAN

The site plan is drawn to show the relative position of individual properties. Not to scale. These are drawings and will not show land contours and gradients, boundary treatments, landscaping or local authority street lighting. Footpaths subject to change For details of individual properties and availability please refer to our Sales Advisor. Block names are for marketing purposes only.

### **FREEMONT COURT**