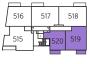

#### **TYPE GJ-03**

Two Bedroom Apartments Plots 505, 511, 517 & 523

| Total area                     | 64.2 sq.m.    | 691 sq.ft     |
|--------------------------------|---------------|---------------|
| Bedroom 2                      | 2.65m x 2.15m | 8′8″ x 7′1″   |
| Bedroom 1                      | 3.55m x 3.25m | 11'8" × 10'8" |
| Kitchen/Living/<br>Dining Room | 5.38m x 3.46m | 17′8″ × 11'4" |