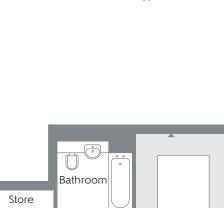

#### TYPE GJ-07

Three Bedroom Apartment Plot 525

| Total area                     | 70.8 sq.m.    | 762 sq.ft.     |
|--------------------------------|---------------|----------------|
| Bedroom 2                      | 3.64m x 3.35m | 11'11" × 11'0" |
| Bedroom 1                      | 4.24m x 2.92m | 13'11" x 9'7"  |
| Kitchen/Living/<br>Dining Room | 7.08m x 3.41m | 23′3″ x 11′2″  |

| Total area                     | 87.0 sq.m.    | 936 sq.ft.     |
|--------------------------------|---------------|----------------|
| Bedroom 3                      | 3.51m x 2.75m | 11′6″ x 9′0″   |
| Bedroom 2                      | 3.51m x 2.75m | 11′6″ x 9′0″   |
| Bedroom 1                      | 5.45m x 3.38m | 17'11" × 11'1" |
| Kitchen/Living/<br>Dining Room | 7.12m x 4.24m | 23′4″ x 13′11″ |