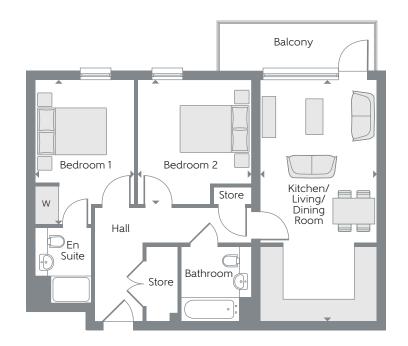

#### TYPE GJ-07

Three Bedroom Apartment Plot 525

| Total area                     | 70.8 sq.m.    | 762 sq.ft.     |
|--------------------------------|---------------|----------------|
| Bedroom 2                      | 3.64m x 3.35m | 11'11" × 11'0" |
| Bedroom 1                      | 4.24m x 2.92m | 13'11" x 9'7"  |
| Kitchen/Living/<br>Dining Room | 7.08m x 3.41m | 23′3″ x 11′2″  |

| Total area                     | 87.0 sq.m.    | 936 sq.ft.     |
|--------------------------------|---------------|----------------|
| Bedroom 3                      | 3.51m x 2.75m | 11′6″ x 9′0″   |
| Bedroom 2                      | 3.51m x 2.75m | 11′6″ x 9′0″   |
| Bedroom 1                      | 5.45m x 3.38m | 17'11" × 11'1" |
| Kitchen/Living/<br>Dining Room | 7.12m x 4.24m | 23′4″ x 13′11″ |