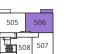

| 70.8 | sq.m. | 762 | sq.ft |
|------|-------|-----|-------|
| /0.0 | sq.m. | /02 | sq.m. |

Second Floor

Third Floor

Fourth Floor

**TYPE GJ-04** 

Two Bedroom Apartments Plots 506, 512, 518 & 524