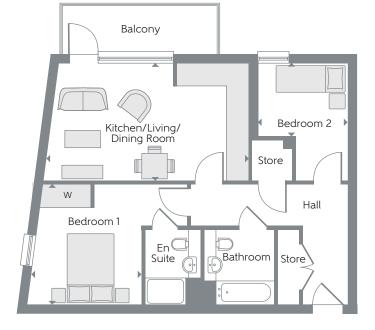

#### **TYPE GJ-03**

Two Bedroom Apartments Plots 505, 511, 517 & 523

| Total area                     | 64.2 sq.m.    | 691 sq.ft     |
|--------------------------------|---------------|---------------|
| Bedroom 2                      | 2.65m x 2.15m | 8′8″ x 7′1″   |
| Bedroom 1                      | 3.55m x 3.25m | 11'8" × 10'8" |
| Kitchen/Living/<br>Dining Room | 5.38m x 3.46m | 17′8″ × 11'4" |

Central Park

First Floor

Ground Floor

W Fitted Wardrobe c/s Cycle Store b/s Bin Store L Lift 

Indicates where dimensions are taken from

Some items shown in this key may be subject to change, and positions could vary from those indicated on this floorplan. Please refer to Sales Advisor for details of your selected plot. External finishes and landscaping may vary.. Please refer to Sales Advisor for further details. All dimensions are approximate and should not be used for carpet sizes, appliance spaces or furniture. Furniture not to scale and all positions are indicative. **Kitchen layouts are subject to change.** We operate a policy of continuous improvement and individual features such as kitchen and bathroom layouts, doors, windows, garages and elevational treatments may vary from time to time. Consequently these particulars should be treated as general guidance only and do not constitute a contract, part of a contract or a warranty. Types GJ-02 and GJ-03.