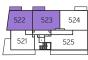

6

| 94m x 3.99m | 29′4″ x 13′1″  |
|-------------|----------------|
| )6m x 3.29m | 13'4" x 10'10" |

62.3 sq.m.

671 sq.ft.

Second Floor

Third Floor

|   | 522 | 523 | 524 |
|---|-----|-----|-----|
| _ |     |     |     |
| Г | 521 |     | 525 |