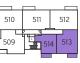

selected plot. External finishes and landscaping may vary. Please refer to Sales Advisor for further details. All dimensions are approximate and should not be used for carpet sizes, appliance spaces or furniture. Furniture not to scale and all positions are indicative. **Kitchen layouts are subject to change**. We operate a policy of continuous improvement and individual features such as kitchen and bathroom layouts, doors, windows, garages and elevational treatments may vary from time to time. Consequently these particulars should be treated as general guidance only and do not constitute a contract, part of a contract or a warranty. Types GJ-06 and GJ-05.

6







| 94m x 3.99m | 29′4″ x 13′1″  |
|-------------|----------------|
| )6m x 3.29m | 13'4" x 10'10" |

62.3 sq.m.

671 sq.ft.



Second Floor



Third Floor

|   | 522 | 523 | 524 |
|---|-----|-----|-----|
| _ |     |     |     |
| Г | 521 |     | 525 |

Fourth Floor

**TYPE GJ-08** 

One Bedroom Apartment Plot 521

### **FREEMONT COURT**

#### **TYPE GJ-01**

Two Bedroom Apartments Plots 503, 509 & 515



| Total area                     | 55.8 sq.m.    | 601 sq.ft.     |
|--------------------------------|---------------|----------------|
| Bedroom                        | 3.73m x 3.60m | 12'3" x 11'10" |
| Kitchen/Living/<br>Dining Room | 7.12m x 4.91m | 23′4″ x 16′1″  |



| Total area         | 73.7 sq.m.    | 793 sq.ft.     |
|--------------------|---------------|----------------|
| Bedroom 2          | 5.36m x 2.75m | 17'7" x 9'0"   |
| Bedroom 1          | 5.36m x 3.24m | 17'7" x 10'8"  |
| Living/Dining Ro