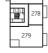

# TYPE LW1\_09

PLOT NUMBERS 260, 266, 272, 278 & 281

Kitchen 2.24m x 2.50m 7'3" x 8'2" Living/Dining 3.55m x 5.46m 11'6" x 17'9" 3.55m x 3.45m Bedroom 11'6" x 11'3"

Ground Floor

# TYPE LW2\_18

PLOT NUMBERS 263, 269 & 275

 Kitchen/Living/Dining
 5.75m x 5.05m
 18'10" x 16'6"

 Bedroom 1
 2.90m x 4.67m
 9'5" x 15'3"

 Bedroom 2
 2.75m x 4.67m
 9'0" x 15'3"

Ground Floor