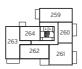

# TYPE LW2\_21

PLOT NUMBERS 261, 267 & 273

Kitchen/Living/Dining 4.74m x 9.21m 15'6" x 30'2" 11'7" x 12'0" Bedroom 1 3.56m x 3.65m 3.10m x 3.65m 10'2" x 12'0" Bedroom 2

Seventh Floor

Sixth Floor

Fifth Floor

Fourth Floor

Third Floor

Second Floor

Ground Floor

# TYPE LW2\_03

PLOT NUMBERS 257, 262, 268 & 274

 Kitchen
 2.56m x 3.45m
 8'4" x 11'3"

 Living/Dining
 5.99m x 3.51m
 19'6" x 11'5"

 Bedroom 1
 4.88m x 3.27m
 16'0" x 10'7"

 Bedroom 2
 3.35m x 3.51m
 11'0" x 11'5"

# TYPE LW2\_18

PLOT NUMBERS 263, 269 & 275

 Kitchen/Living/Dining
 5.75m x 5.05m
 18'10" x 16'6"

 Bedroom 1
 2.90m x 4.67m
 9'5" x 15'3"

 Bedroom 2
 2.75m x 4.67m
 9'0" x 15'3"

Ground Floor

### TYPE LW1\_02

PLOT NUMBERS 264, 270 & 276

 Kitchen
 2.50m x 2.24m
 8'2" x 7'3"

 Living/Dining
 5.32m x 3.45m
 17'4" x 11'3"

 Bedroom
 3.45m x 3.45m
 11'3" x 11'3"