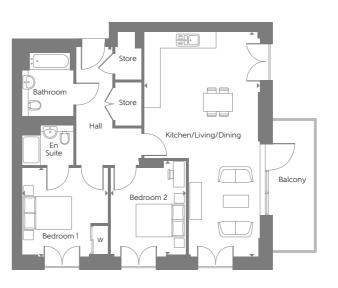

# TYPE LW2\_05

PLOT NUMBERS 259, 265, 271, 277 & 280

Kitchen/Living/Dining 5.32m x 5.56m 17'4" x 18'6" Bedroom 1 5.69m x 2.88m 18'8" x 9'5" 4.74m x 2.75m Bedroom 2 15'6" x 9'0"

Seventh Floor

Sixth Floor

Fourth Floor

Third Floor

Second Floor

Ground Floor

Clks - Cloakroom W - Fitted Wardrobe