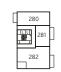

# TYPE LW2\_15

PLOT NUMBER 284

| Kitchen       | 2.49m x 3.10m | 8'2" x 10'2"  |
|---------------|---------------|---------------|
| Living/Dining | 4.28m x 4.83m | 14'0" x 15'8" |
| Bedroom 1     | 3.37m x 3.49m | 11'0" x 11'5" |
| Bedroom 2     | 3.71m x 3.27m | 12'2" x 10'7" |