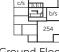

# TYPE LW0\_01

PLOT NUMBER 255

| Kitchen       | 1.88m x 3.10m | 6'2" x 10'2"   |
|---------------|---------------|----------------|
| Living/Dining | 3.64m x 2.87m | 11'9" x 9'4"   |
| Redroom       | 3.16m v 3.73m | 10'//" v 12'2" |

Seventh Floor

Sixth Floor

Fifth Floor

Fourth Floor

Third Floor

Second Floor

Ground Floor

Clks - Cloakroom W - Fitted Wardrobe