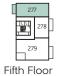

# TYPE LW1\_09

PLOT NUMBERS 260, 266, 272, 278 & 281

Kitchen 2.24m x 2.50m 7'3" x 8'2" Living/Dining 3.55m x 5.46m 11'6" x 17'9" 3.55m x 3.45m Bedroom 11'6" x 11'3"

Ground Floor