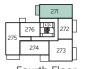

# TYPE LW2\_05

PLOT NUMBERS 259, 265, 271, 277 & 280

Kitchen/Living/Dining 5.32m x 5.56m 17'4" x 18'6" Bedroom 1 5.69m x 2.88m 18'8" x 9'5" 4.74m x 2.75m Bedroom 2 15'6" x 9'0"

Seventh Floor

Sixth Floor

Fourth Floor

Third Floor

Second Floor

Ground Floor

Clks - Cloakroom W - Fitted Wardrobe