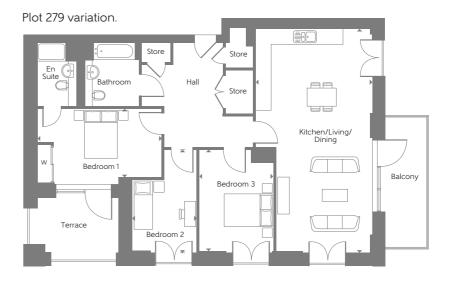

### TYPE LW3\_07

PLOT NUMBERS 279 & 282

 Kitchen/Living/Dining
 4.80m x 9.14m
 15'7" x 30'0"

 Bedroom 1
 5.14m x 2.82m
 16'9" x 9'2"

 Bedroom 2
 3.05m x 4.25m
 10'0" x 14'0"

 Bedroom 3
 2.65m x 4.25m
 8'7" x 14'0"

Seventh Floor

Sixth Floor

Fifth Floor

Fourth Floor

Third Floor

First Floor

Ground Floor