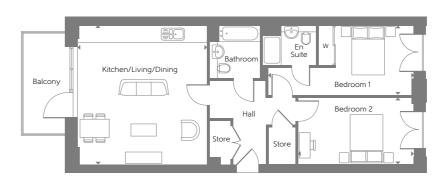

#### Plot 254

| Kitchen/Living/Dining | 5.17m x 4.75m | 16'9" x 15'6' |
|-----------------------|---------------|---------------|
| Bedroom 1             | 3.42m x 4.77m | 11'3" x 15'8" |
| Bedroom 2             | 2.97m x 3.94m | 9'9" x 12'11" |

| Plot 256              |               |               |
|-----------------------|---------------|---------------|
| Kitchen/Living/Dining | 5.17m x 4.75m | 16'9" x 15'6" |
| Bedroom 1             | 3.42m x 4.73m | 11'3" x 15'6" |
| Bedroom 2             | 2.95m x 3.91m | 9'8" x 12'10" |