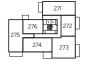

# TYPE LW2\_05

PLOT NUMBERS 259, 265, 271, 277 & 280

Kitchen/Living/Dining 5.32m x 5.56m 17'4" x 18'6" Bedroom 1 5.69m x 2.88m 18'8" x 9'5" 4.74m x 2.75m Bedroom 2 15'6" x 9'0"

Seventh Floor

Sixth Floor

Fourth Floor

# TYPE LW1\_09

PLOT NUMBERS 260, 266, 272, 278 & 281

Kitchen 2.24m x 2.50m 7'3" x 8'2" Living/Dining 3.55m x 5.46m 11'6" x 17'9" 3.55m x 3.45m Bedroom 11'6" x 11'3"

Ground Floor

# TYPE LW2\_21

PLOT NUMBERS 261, 267 & 273

Kitchen/Living/Dining 4.74m x 9.21m 15'6" x 30'2" 11'7" x 12'0" Bedroom 1 3.56m x 3.65m 3.10m x 3.65m 10'2" x 12'0" Bedroom 2

Seventh Floor

Sixth Floor

Fifth Floor

# TYPE LW2\_03

PLOT NUMBERS 257, 262, 268 & 274

 Kitchen
 2.56m x 3.45m
 8'4" x 11'3"

 Living/Dining
 5.99m x 3.51m
 19'6" x 11'5"

 Bedroom 1
 4.88m x 3.27m
 16'0" x 10'7"

 Bedroom 2
 3.35m x 3.51m
 11'0" x 11'5"

# TYPE LW2\_18

PLOT NUMBERS 263, 269 & 275

 Kitchen/Living/Dining
 5.75m x 5.05m
 18'10" x 16'6"

 Bedroom 1
 2.90m x 4.67m
 9'5" x 15'3"

 Bedroom 2
 2.75m x 4.67m
 9'0" x 15'3"

Ground Floor

### TYPE LW1\_02

PLOT NUMBERS 264, 270 & 276

 Kitchen
 2.50m x 2.24m
 8'2" x 7'3"

 Living/Dining
 5.32m x 3.45m
 17'4" x 11'3"

 Bedroom
 3.45m x 3.45m
 11'3" x 11'3"