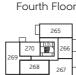

# TYPE LW2\_05

PLOT NUMBERS 259, 265, 271, 277 & 280

Kitchen/Living/Dining 5.32m x 5.56m 17'4" x 18'6" Bedroom 1 5.69m x 2.88m 18'8" x 9'5" 4.74m x 2.75m Bedroom 2 15'6" x 9'0"

Seventh Floor

Sixth Floor

Fourth Floor

Third Floor

Second Floor

Ground Floor

Clks - Cloakroom W - Fitted Wardrobe

# TYPE LW1\_09

PLOT NUMBERS 260, 266, 272, 278 & 281

Kitchen 2.24m x 2.50m 7'3" x 8'2" Living/Dining 3.55m x 5.46m 11'6" x 17'9" 3.55m x 3.45m Bedroom 11'6" x 11'3"

Ground Floor

# TYPE LW2\_03

PLOT NUMBERS 257, 262, 268 & 274

 Kitchen
 2.56m x 3.45m
 8'4" x 11'3"

 Living/Dining
 5.99m x 3.51m
 19'6" x 11'5"

 Bedroom 1
 4.88m x 3.27m
 16'0" x 10'7"

 Bedroom 2
 3.35m x 3.51m
 11'0" x 11'5"

# TYPE LW2\_18

PLOT NUMBERS 263, 269 & 275

 Kitchen/Living/Dining
 5.75m x 5.05m
 18'10" x 16'6"

 Bedroom 1
 2.90m x 4.67m
 9'5" x 15'3"

 Bedroom 2
 2.75m x 4.67m
 9'0" x 15'3"

Ground Floor

### TYPE LW1\_02

PLOT NUMBERS 264, 270 & 276

 Kitchen
 2.50m x 2.24m
 8'2" x 7'3"

 Living/Dining
 5.32m x 3.45m
 17'4" x 11'3"

 Bedroom
 3.45m x 3.45m
 11'3" x 11'3"