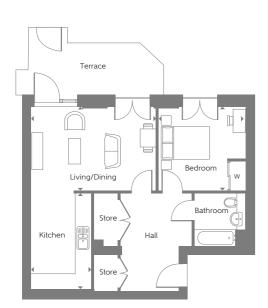

#### Plot 254

| Kitchen/Living/Dining | 5.17m x 4.75m | 16'9" x 15'6' |
|-----------------------|---------------|---------------|
| Bedroom 1             | 3.42m x 4.77m | 11'3" x 15'8" |
| Bedroom 2             | 2.97m x 3.94m | 9'9" x 12'11" |

| Plot 256              |               |               |
|-----------------------|---------------|---------------|
| Kitchen/Living/Dining | 5.17m x 4.75m | 16'9" x 15'6" |
| Bedroom 1             | 3.42m x 4.73m | 11'3" x 15'6" |
| Bedroom 2             | 2.95m x 3.91m | 9'8" x 12'10" |