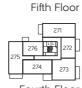

# TYPE LW2\_21

PLOT NUMBERS 261, 267 & 273

Kitchen/Living/Dining 4.74m x 9.21m 15'6" x 30'2" 11'7" x 12'0" Bedroom 1 3.56m x 3.65m 3.10m x 3.65m 10'2" x 12'0" Bedroom 2

Seventh Floor

Sixth Floor

Fifth Floor

Fourth Floor

Third Floor

Second Floor

Ground Floor

# TYPE LW2\_03

PLOT NUMBERS 257, 262, 268 & 274

 Kitchen
 2.56m x 3.45m
 8'4" x 11'3"

 Living/Dining
 5.99m x 3.51m
 19'6" x 11'5"

 Bedroom 1
 4.88m x 3.27m
 16'0" x 10'7"

 Bedroom 2
 3.35m x 3.51m
 11'0" x 11'5"

### TYPE LW1\_02

PLOT NUMBERS 264, 270 & 276

 Kitchen
 2.50m x 2.24m
 8'2" x 7'3"

 Living/Dining
 5.32m x 3.45m
 17'4" x 11'3"

 Bedroom
 3.45m x 3.45m
 11'3" x 11'3"