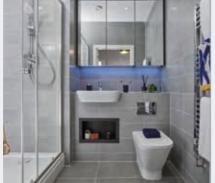

#### Bathroom and En Suite

- Roca white sanitaryware with chrome fittings
- Bristan chrome taps and bathroom furniture
- Bath with dual Mira thermostatic shower and glass screen to main bathroom
- Mira 'Elevate' thermostatic shower to en suites
- Amarii slot-in shelves below basin
- Mirrored bathroom cabinet with LED lighting
- Chrome towel warmers
- Walls fully tiled around the bath/shower and half tiled to remaining walls