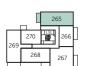

# TYPE LW1\_09

PLOT NUMBERS 260, 266, 272, 278 & 281

Kitchen 2.24m x 2.50m 7'3" x 8'2" Living/Dining 3.55m x 5.46m 11'6" x 17'9" 3.55m x 3.45m Bedroom 11'6" x 11'3"

Ground Floor