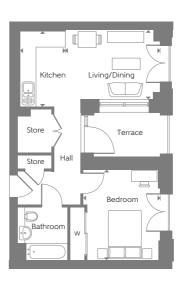

### TYPE LW1\_02

PLOT NUMBERS 264, 270 & 276

 Kitchen
 2.50m x 2.24m
 8'2" x 7'3"

 Living/Dining
 5.32m x 3.45m
 17'4" x 11'3"

 Bedroom
 3.45m x 3.45m
 11'3" x 11'3"

# 

First Floor

Ground Floor