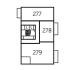

### TYPE LW1\_02

PLOT NUMBERS 264, 270 & 276

 Kitchen
 2.50m x 2.24m
 8'2" x 7'3"

 Living/Dining
 5.32m x 3.45m
 17'4" x 11'3"

 Bedroom
 3.45m x 3.45m
 11'3" x 11'3"

### TYPE LW3\_07

PLOT NUMBERS 279 & 282

 Kitchen/Living/Dining
 4.80m x 9.14m
 15'7" x 30'0"

 Bedroom 1
 5.14m x 2.82m
 16'9" x 9'2"

 Bedroom 2
 3.05m x 4.25m
 10'0" x 14'0"

 Bedroom 3
 2.65m x 4.25m
 8'7" x 14'0"