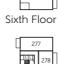

### TYPE LW1\_02

PLOT NUMBERS 264, 270 & 276

 Kitchen
 2.50m x 2.24m
 8'2" x 7'3"

 Living/Dining
 5.32m x 3.45m
 17'4" x 11'3"

 Bedroom
 3.45m x 3.45m
 11'3" x 11'3"

# 

First Floor

Ground Floor