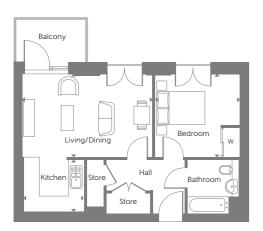

# TYPE LW0\_01

PLOT NUMBER 255

| Kitchen       | 1.88m x 3.10m | 6'2" x 10'2"   |
|---------------|---------------|----------------|
| Living/Dining | 3.64m x 2.87m | 11'9" x 9'4"   |
| Redroom       | 3.16m v 3.73m | 10'//" v 12'2" |

Seventh Floor

Sixth Floor

Fifth Floor

Fourth Floor

Third Floor

Second Floor

Ground Floor

Clks - Cloakroom W - Fitted Wardrobe