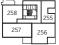

# TYPE LW1\_21

PLOT NUMBER 258

Kitchen 2.57m x 4.07m 8'4" x 13'3" 17'1" x 11'3" Living/Dining 5.22m x 3.45m 3.55m x 3.45m 11'6" x 11'3" Bedroom

Third Floor

Ground Floor

# TYPE LW2\_03

PLOT NUMBERS 257, 262, 268 & 274

 Kitchen
 2.56m x 3.45m
 8'4" x 11'3"

 Living/Dining
 5.99m x 3.51m
 19'6" x 11'5"

 Bedroom 1
 4.88m x 3.27m
 16'0" x 10'7"

 Bedroom 2
 3.35m x 3.51m
 11'0" x 11'5"