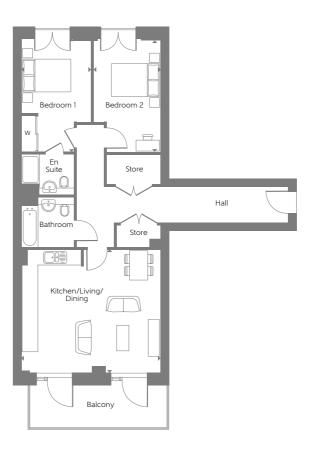

#### Plot 254

| Kitchen/Living/Dining | 5.17m x 4.75m | 16'9" x 15'6' |
|-----------------------|---------------|---------------|
| Bedroom 1             | 3.42m x 4.77m | 11'3" x 15'8" |
| Bedroom 2             | 2.97m x 3.94m | 9'9" x 12'11" |

| Plot 256              |               |               |
|-----------------------|---------------|---------------|
| Kitchen/Living/Dining | 5.17m x 4.75m | 16'9" x 15'6" |
| Bedroom 1             | 3.42m x 4.73m | 11'3" x 15'6" |
| Bedroom 2             | 2.95m x 3.91m | 9'8" x 12'10" |