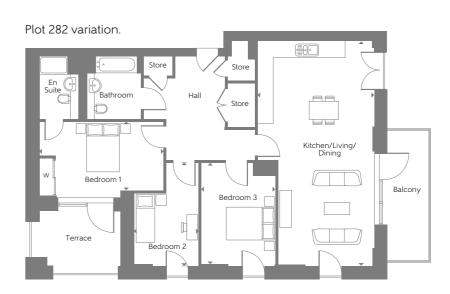

### TYPE LW3\_07

PLOT NUMBERS 279 & 282

 Kitchen/Living/Dining
 4.80m x 9.14m
 15'7" x 30'0"

 Bedroom 1
 5.14m x 2.82m
 16'9" x 9'2"

 Bedroom 2
 3.05m x 4.25m
 10'0" x 14'0"

 Bedroom 3
 2.65m x 4.25m
 8'7" x 14'0"

Seventh Floor

Sixth Floor

Fifth Floor

Fourth Floor

Third Floor

First Floor

Ground Floor