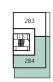

# TYPE LW2\_16

PLOT NUMBER 283

Kitchen 3.65m x 2.89m 12'0" x 9'5" Living/Dining 3.37m x 5.83m 11'1" x 19'1" Bedroom 1 6.03m x 2.88m 19'8" x 9'4" Bedroom 2 4.20m x 2.75m 13'8" x 9'0"