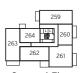

# TYPE LW2\_05

PLOT NUMBERS 259, 265, 271, 277 & 280

Kitchen/Living/Dining 5.32m x 5.56m 17'4" x 18'6" Bedroom 1 5.69m x 2.88m 18'8" x 9'5" 4.74m x 2.75m Bedroom 2 15'6" x 9'0"

Seventh Floor

Sixth Floor

Fourth Floor

# TYPE LW1\_09

PLOT NUMBERS 260, 266, 272, 278 & 281

Kitchen 2.24m x 2.50m 7'3" x 8'2" Living/Dining 3.55m x 5.46m 11'6" x 17'9" 3.55m x 3.45m Bedroom 11'6" x 11'3"

Ground Floor

# TYPE LW2\_21

PLOT NUMBERS 261, 267 & 273

Kitchen/Living/Dining 4.74m x 9.21m 15'6" x 30'2" 11'7" x 12'0" Bedroom 1 3.56m x 3.65m 3.10m x 3.65m 10'2" x 12'0" Bedroom 2

Seventh Floor

Sixth Floor

Fifth Floor

# TYPE LW2\_03

PLOT NUMBERS 257, 262, 268 & 274

 Kitchen
 2.56m x 3.45m
 8'4" x 11'3"

 Living/Dining
 5.99m x 3.51m
 19'6" x 11'5"

 Bedroom 1
 4.88m x 3.27m
 16'0" x 10'7"

 Bedroom 2
 3.35m x 3.51m
 11'0" x 11'5"