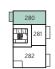

### TYPE LW3\_07

PLOT NUMBERS 279 & 282

 Kitchen/Living/Dining
 4.80m x 9.14m
 15'7" x 30'0"

 Bedroom 1
 5.14m x 2.82m
 16'9" x 9'2"

 Bedroom 2
 3.05m x 4.25m
 10'0" x 14'0"

 Bedroom 3
 2.65m x 4.25m
 8'7" x 14'0"

Seventh Floor

Sixth Floor

Fifth Floor

Fourth Floor

Third Floor

First Floor

Ground Floor