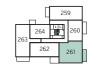

# DEVELOPMENT PLAN

Legacy Wharf Phase 1

Key to plan

c/s Cycle stor

The site plan is drawn to show the relative position of individual properties. NOT TO SCALE. This is a two dimensional drawing and will not show land contours and gradients, boundary treatments, landscaping or local authority street lighting. Footpaths subject to change. For details of individual properties and availability please refer to our Sales Advisor.