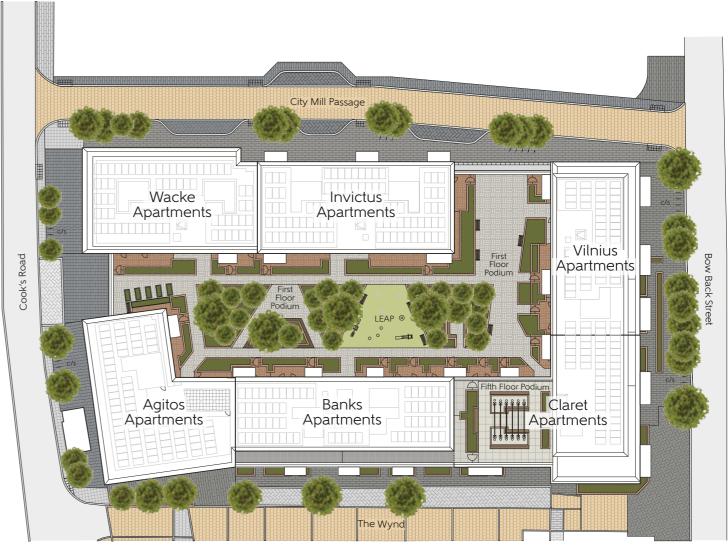

# DEVELOPMENT PLAN

Legacy Wharf Phase 1

Key to plan

c/s Cycle stor

The site plan is drawn to show the relative position of individual properties. NOT TO SCALE. This is a two dimensional drawing and will not show land contours and gradients, boundary treatments, landscaping or local authority street lighting. Footpaths subject to change. For details of individual properties and availability please refer to our Sales Advisor.