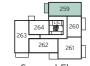

# TYPE LW2\_03

PLOT NUMBERS 257, 262, 268 & 274

 Kitchen
 2.56m x 3.45m
 8'4" x 11'3"

 Living/Dining
 5.99m x 3.51m
 19'6" x 11'5"

 Bedroom 1
 4.88m x 3.27m
 16'0" x 10'7"

 Bedroom 2
 3.35m x 3.51m
 11'0" x 11'5"