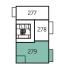

# TYPE LW2\_18

PLOT NUMBERS 263, 269 & 275

 Kitchen/Living/Dining
 5.75m x 5.05m
 18'10" x 16'6"

 Bedroom 1
 2.90m x 4.67m
 9'5" x 15'3"

 Bedroom 2
 2.75m x 4.67m
 9'0" x 15'3"

Ground Floor