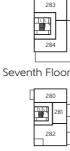

# TYPE LW2\_16

PLOT NUMBER 283

Kitchen 3.65m x 2.89m 12'0" x 9'5" Living/Dining 3.37m x 5.83m 11'1" x 19'1" Bedroom 1 6.03m x 2.88m 19'8" x 9'4" Bedroom 2 4.20m x 2.75m 13'8" x 9'0"

# TYPE LW2\_15

PLOT NUMBER 284

| Kitchen       | 2.49m x 3.10m | 8'2" x 10'2"  |
|---------------|---------------|---------------|
| Living/Dining | 4.28m x 4.83m | 14'0" x 15'8" |
| Bedroom 1     | 3.37m x 3.49m | 11'0" x 11'5" |
| Bedroom 2     | 3.71m x 3.27m | 12'2" x 10'7" |

Seventh Floor

Sixth Floor

Fifth Floor

Fourth Floor

Third Floor

Second Floor

Ground Floor