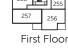

# TYPE LW2\_01

PLOT NUMBERS 254 & 256

#### Plot 254

| Kitchen/Living/Dining | 5.17m x 4.75m | 16'9" x 15'6' |
|-----------------------|---------------|---------------|
| Bedroom 1             | 3.42m x 4.77m | 11'3" x 15'8" |
| Bedroom 2             | 2.97m x 3.94m | 9'9" x 12'11" |

| Plot 256              |               |               |
|-----------------------|---------------|---------------|
| Kitchen/Living/Dining | 5.17m x 4.75m | 16'9" x 15'6" |
| Bedroom 1             | 3.42m x 4.73m | 11'3" x 15'6" |
| Bedroom 2             | 2.95m x 3.91m | 9'8" x 12'10" |

Seventh Floor

Sixth Floor

Fifth Floor

Fourth Floor

Third Floor

Second Floor

Ground Floor