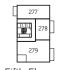

# TYPE LW2\_05

PLOT NUMBERS 259, 265, 271, 277 & 280

Kitchen/Living/Dining 5.32m x 5.56m 17'4" x 18'6" Bedroom 1 5.69m x 2.88m 18'8" x 9'5" 4.74m x 2.75m Bedroom 2 15'6" x 9'0"

Seventh Floor

Sixth Floor

Fourth Floor

# TYPE LW1\_09

PLOT NUMBERS 260, 266, 272, 278 & 281

Kitchen 2.24m x 2.50m 7'3" x 8'2" Living/Dining 3.55m x 5.46m 11'6" x 17'9" 3.55m x 3.45m Bedroom 11'6" x 11'3"

Ground Floor

### TYPE LW3\_07

PLOT NUMBERS 279 & 282

 Kitchen/Living/Dining
 4.80m x 9.14m
 15'7" x 30'0"

 Bedroom 1
 5.14m x 2.82m
 16'9" x 9'2"

 Bedroom 2
 3.05m x 4.25m
 10'0" x 14'0"

 Bedroom 3
 2.65m x 4.25m
 8'7" x 14'0"