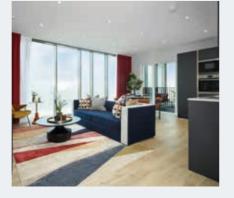

### Kitchen

- Contemporary handle-less kitchen units with soft close doors and drawers
- Composite worktops with matching upstand
- Glass splashback behind hob
- Stainless steel 1.5 bowl sink with chrome mixer tap
- Single oven with ceramic four-zone hob
- Integrated stainless steel cooker hood
- Integrated A+ rated fridge freezer
- Under counter LED lighting
- Space and plumbing for a washer dryer in utility cupboard