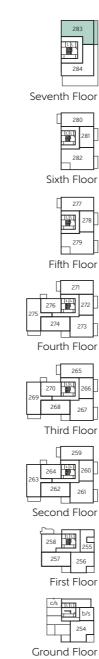

Seventh Floor

Sixth Floor

Fifth Floor

Fourth Floor

Third Floor

Second Floor

Ground Floor

# TYPE LW2\_16

PLOT NUMBER 283

Kitchen 3.65m x 2.89m 12'0" x 9'5" Living/Dining 3.37m x 5.83m 11'1" x 19'1" Bedroom 1 6.03m x 2.88m 19'8" x 9'4" Bedroom 2 4.20m x 2.75m 13'8" x 9'0"

# TYPE LW2\_15

PLOT NUMBER 284

| Kitchen       | 2.49m x 3.10m | 8'2" x 10'2"  |
|---------------|---------------|---------------|
| Living/Dining | 4.28m x 4.83m | 14'0" x 15'8" |
| Bedroom 1     | 3.37m x 3.49m | 11'0" x 11'5" |
| Bedroom 2     | 3.71m x 3.27m | 12'2" x 10'7" |