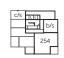

#### Plot 254

| Kitchen/Living/Dining | 5.17m x 4.75m | 16'9" x 15'6' |
|-----------------------|---------------|---------------|
| Bedroom 1             | 3.42m x 4.77m | 11'3" x 15'8" |
| Bedroom 2             | 2.97m x 3.94m | 9'9" x 12'11" |

| Plot 256              |               |               |
|-----------------------|---------------|---------------|
| Kitchen/Living/Dining | 5.17m x 4.75m | 16'9" x 15'6" |
| Bedroom 1             | 3.42m x 4.73m | 11'3" x 15'6" |
| Bedroom 2             | 2.95m x 3.91m | 9'8" x 12'10" |