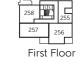

# TYPE LW1\_21

PLOT NUMBER 258

Kitchen 2.57m x 4.07m 8'4" x 13'3" 17'1" x 11'3" Living/Dining 5.22m x 3.45m 3.55m x 3.45m 11'6" x 11'3" Bedroom

Third Floor

Ground Floor