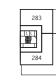

# TYPE LW2\_16

PLOT NUMBER 283

Kitchen 3.65m x 2.89m 12'0" x 9'5" Living/Dining 3.37m x 5.83m 11'1" x 19'1" Bedroom 1 6.03m x 2.88m 19'8" x 9'4" Bedroom 2 4.20m x 2.75m 13'8" x 9'0"