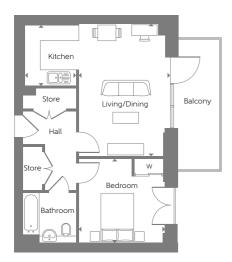

# TYPE LW2\_01

PLOT NUMBERS 254 & 256

#### Plot 254

| Kitchen/Living/Dining | 5.17m x 4.75m | 16'9" x 15'6' |
|-----------------------|---------------|---------------|
| Bedroom 1             | 3.42m x 4.77m | 11'3" x 15'8" |
| Bedroom 2             | 2.97m x 3.94m | 9'9" x 12'11" |