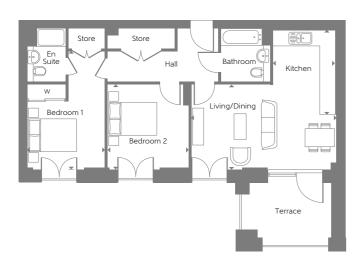

# TYPE LW2\_03

PLOT NUMBERS 257, 262, 268 & 274

 Kitchen
 2.56m x 3.45m
 8'4" x 11'3"

 Living/Dining
 5.99m x 3.51m
 19'6" x 11'5"

 Bedroom 1
 4.88m x 3.27m
 16'0" x 10'7"

 Bedroom 2
 3.35m x 3.51m
 11'0" x 11'5"