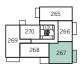

# DEVELOPMENT PLAN

Legacy Wharf Phase 1

Key to plan

c/s Cycle stor

The site plan is drawn to show the relative position of individual properties. NOT TO SCALE. This is a two dimensional drawing and will not show land contours and gradients, boundary treatments, landscaping or local authority street lighting. Footpaths subject to change. For details of individual properties and availability please refer to our Sales Advisor.