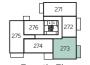

# TYPE LW2\_21

PLOT NUMBERS 261, 267 & 273

Kitchen/Living/Dining 4.74m x 9.21m 15'6" x 30'2" 11'7" x 12'0" Bedroom 1 3.56m x 3.65m 3.10m x 3.65m 10'2" x 12'0" Bedroom 2

Seventh Floor

Sixth Floor

Fifth Floor

### TYPE LW1\_02

PLOT NUMBERS 264, 270 & 276

 Kitchen
 2.50m x 2.24m
 8'2" x 7'3"

 Living/Dining
 5.32m x 3.45m
 17'4" x 11'3"

 Bedroom
 3.45m x 3.45m
 11'3" x 11'3"