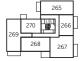

# TYPE LW2\_05

PLOT NUMBERS 259, 265, 271, 277 & 280

Kitchen/Living/Dining 5.32m x 5.56m 17'4" x 18'6" Bedroom 1 5.69m x 2.88m 18'8" x 9'5" 4.74m x 2.75m Bedroom 2 15'6" x 9'0"

Seventh Floor

Sixth Floor

Fourth Floor

# TYPE LW1\_09

PLOT NUMBERS 260, 266, 272, 278 & 281

Kitchen 2.24m x 2.50m 7'3" x 8'2" Living/Dining 3.55m x 5.46m 11'6" x 17'9" 3.55m x 3.45m Bedroom 11'6" x 11'3"

Ground Floor

# TYPE LW2\_21

PLOT NUMBERS 261, 267 & 273

Kitchen/Living/Dining 4.74m x 9.21m 15'6" x 30'2" 11'7" x 12'0" Bedroom 1 3.56m x 3.65m 3.10m x 3.65m 10'2" x 12'0" Bedroom 2

Seventh Floor

Sixth Floor

Fifth Floor

# TYPE LW2\_03

PLOT NUMBERS 257, 262, 268 & 274

 Kitchen
 2.56m x 3.45m
 8'4" x 11'3"

 Living/Dining
 5.99m x 3.51m
 19'6" x 11'5"

 Bedroom 1
 4.88m x 3.27m
 16'0" x 10'7"

 Bedroom 2
 3.35m x 3.51m
 11'0" x 11'5"

# TYPE LW2\_18

PLOT NUMBERS 263, 269 & 275

 Kitchen/Living/Dining
 5.75m x 5.05m
 18'10" x 16'6"

 Bedroom 1
 2.90m x 4.67m
 9'5" x 15'3"

 Bedroom 2
 2.75m x 4.67m
 9'0" x 15'3"

Ground Floor

### TYPE LW1\_02

PLOT NUMBERS 264, 270 & 276

 Kitchen
 2.50m x 2.24m
 8'2" x 7'3"

 Living/Dining
 5.32m x 3.45m
 17'4" x 11'3"

 Bedroom
 3.45m x 3.45m
 11'3" x 11'3"