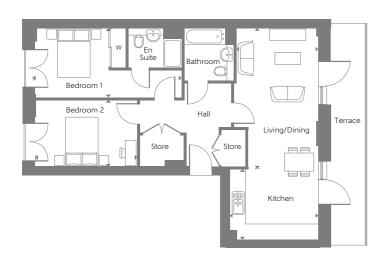

#### Plot 254

| Kitchen/Living/Dining | 5.17m x 4.75m | 16'9" x 15'6' |
|-----------------------|---------------|---------------|
| Bedroom 1             | 3.42m x 4.77m | 11'3" x 15'8" |
| Bedroom 2             | 2.97m x 3.94m | 9'9" x 12'11" |

| Plot 256              |               |               |
|-----------------------|---------------|---------------|
| Kitchen/Living/Dining | 5.17m x 4.75m | 16'9" x 15'6" |
| Bedroom 1             | 3.42m x 4.73m | 11'3" x 15'6" |
| Bedroom 2             | 2.95m x 3.91m | 9'8" x 12'10" |