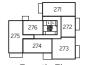

# TYPE LW2\_21

PLOT NUMBERS 261, 267 & 273

Kitchen/Living/Dining 4.74m x 9.21m 15'6" x 30'2" 11'7" x 12'0" Bedroom 1 3.56m x 3.65m 3.10m x 3.65m 10'2" x 12'0" Bedroom 2

Seventh Floor

Sixth Floor

Fifth Floor

Fourth Floor

Third Floor

Second Floor

Ground Floor