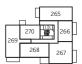

### TYPE LW1\_02

PLOT NUMBERS 264, 270 & 276

 Kitchen
 2.50m x 2.24m
 8'2" x 7'3"

 Living/Dining
 5.32m x 3.45m
 17'4" x 11'3"

 Bedroom
 3.45m x 3.45m
 11'3" x 11'3"

# 

First Floor

Ground Floor