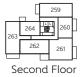

Seventh Floor

Sixth Floor

Fifth Floor

Fourth Floor

Third Floor

Second Floor

Ground Floor

# TYPE LW2\_05

PLOT NUMBERS 259, 265, 271, 277 & 280

Kitchen/Living/Dining 5.32m x 5.56m 17'4" x 18'6" Bedroom 1 5.69m x 2.88m 18'8" x 9'5" 4.74m x 2.75m Bedroom 2 15'6" x 9'0"

Seventh Floor

Sixth Floor

Fourth Floor

Third Floor

Second Floor

Ground Floor

Clks - Cloakroom W - Fitted Wardrobe