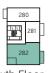

### TYPE LW3\_07

PLOT NUMBERS 279 & 282

 Kitchen/Living/Dining
 4.80m x 9.14m
 15'7" x 30'0"

 Bedroom 1
 5.14m x 2.82m
 16'9" x 9'2"

 Bedroom 2
 3.05m x 4.25m
 10'0" x 14'0"

 Bedroom 3
 2.65m x 4.25m
 8'7" x 14'0"

Seventh Floor

Sixth Floor

Fifth Floor

Fourth Floor

Third Floor

First Floor

Ground Floor