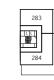

# TYPE LW2\_16

PLOT NUMBER 283

Kitchen 3.65m x 2.89m 12'0" x 9'5" Living/Dining 3.37m x 5.83m 11'1" x 19'1" Bedroom 1 6.03m x 2.88m 19'8" x 9'4" Bedroom 2 4.20m x 2.75m 13'8" x 9'0"

# TYPE LW2\_15

PLOT NUMBER 284

| Kitchen       | 2.49m x 3.10m | 8'2" x 10'2"  |
|---------------|---------------|---------------|
| Living/Dining | 4.28m x 4.83m | 14'0" x 15'8" |
| Bedroom 1     | 3.37m x 3.49m | 11'0" x 11'5" |
| Bedroom 2     | 3.71m x 3.27m | 12'2" x 10'7" |