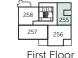

# TYPE LW1\_21

PLOT NUMBER 258

Kitchen 2.57m x 4.07m 8'4" x 13'3" 17'1" x 11'3" Living/Dining 5.22m x 3.45m 3.55m x 3.45m 11'6" x 11'3" Bedroom

Third Floor

Ground Floor

# TYPE LW2\_03

PLOT NUMBERS 257, 262, 268 & 274

 Kitchen
 2.56m x 3.45m
 8'4" x 11'3"

 Living/Dining
 5.99m x 3.51m
 19'6" x 11'5"

 Bedroom 1
 4.88m x 3.27m
 16'0" x 10'7"

 Bedroom 2
 3.35m x 3.51m
 11'0" x 11'5"

# TYPE LW2\_18

PLOT NUMBERS 263, 269 & 275

 Kitchen/Living/Dining
 5.75m x 5.05m
 18'10" x 16'6"

 Bedroom 1
 2.90m x 4.67m
 9'5" x 15'3"

 Bedroom 2
 2.75m x 4.67m
 9'0" x 15'3"

Ground Floor