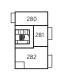

# TYPE LW2\_16

PLOT NUMBER 283

Kitchen 3.65m x 2.89m 12'0" x 9'5" Living/Dining 3.37m x 5.83m 11'1" x 19'1" Bedroom 1 6.03m x 2.88m 19'8" x 9'4" Bedroom 2 4.20m x 2.75m 13'8" x 9'0"

# TYPE LW2\_15

PLOT NUMBER 284

| Kitchen       | 2.49m x 3.10m | 8'2" x 10'2"  |
|---------------|---------------|---------------|
| Living/Dining | 4.28m x 4.83m | 14'0" x 15'8" |
| Bedroom 1     | 3.37m x 3.49m | 11'0" x 11'5" |
| Bedroom 2     | 3.71m x 3.27m | 12'2" x 10'7" |