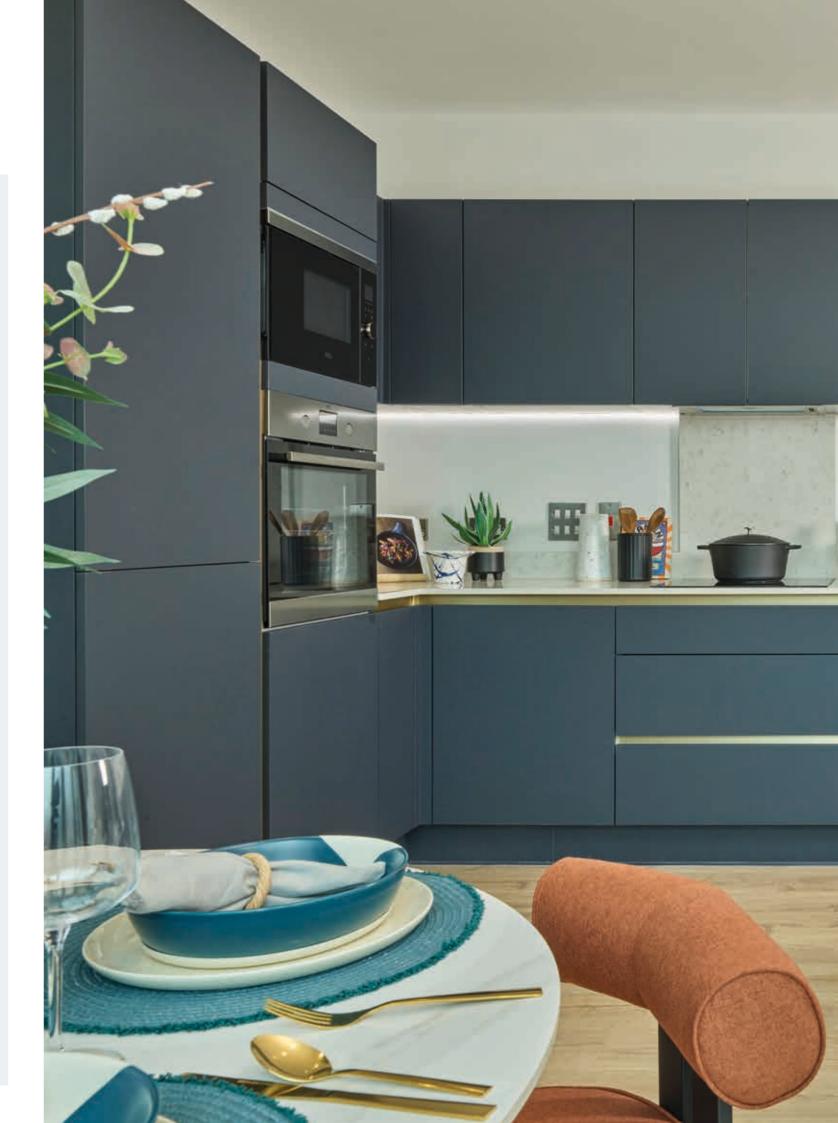

### Kitchen

- Contemporary handle-less kitchen units with soft close doors and drawers
- Composite worktops with matching upstand
- Glass splashback behind hob
- Stainless steel 1.5 bowl sink with chrome mixer tap
- Single oven with ceramic four-zone hob
- Integrated stainless steel cooker hood
- Integrated A+ rated fridge freezer
- Under counter LED lighting
- Space and plumbing for a washer dryer in utility cupboard