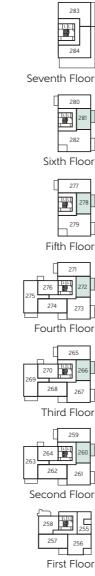

# TYPE LW2\_16

PLOT NUMBER 283

Kitchen 3.65m x 2.89m 12'0" x 9'5" Living/Dining 3.37m x 5.83m 11'1" x 19'1" Bedroom 1 6.03m x 2.88m 19'8" x 9'4" Bedroom 2 4.20m x 2.75m 13'8" x 9'0"

# TYPE LW2\_15

PLOT NUMBER 284

| Kitchen       | 2.49m x 3.10m | 8'2" x 10'2"  |
|---------------|---------------|---------------|
| Living/Dining | 4.28m x 4.83m | 14'0" x 15'8" |
| Bedroom 1     | 3.37m x 3.49m | 11'0" x 11'5" |
| Bedroom 2     | 3.71m x 3.27m | 12'2" x 10'7" |

Seventh Floor

Sixth Floor

Fifth Floor

Fourth Floor

Third Floor

Second Floor

Ground Floor