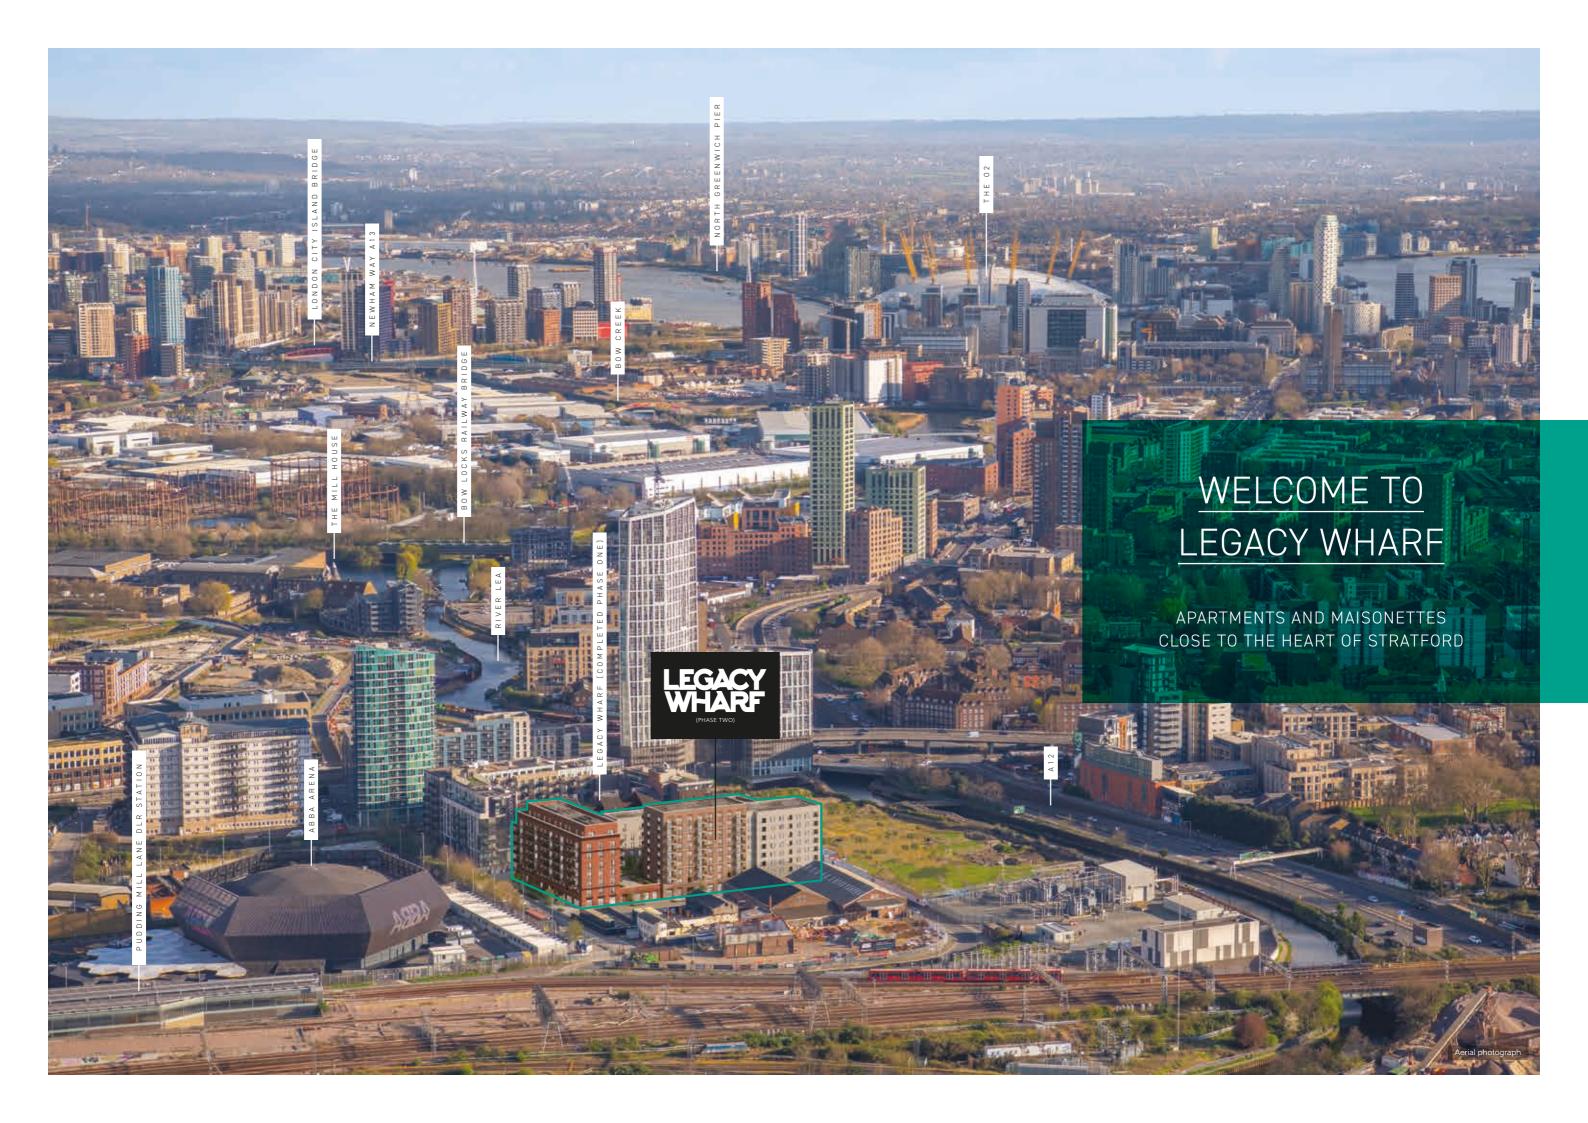

THE CLARET APARTMENTS 1, 2 AND 3 BEDROOM HOMES







# DEVELOPMENT PLAN



Legacy Wharf Phase 1

Key to plan

c/s Cycle stor

The site plan is drawn to show the relative position of individual properties. NOT TO SCALE. This is a two dimensional drawing and will not show land contours and gradients, boundary treatments, landscaping or local authority street lighting. Footpaths subject to change. For details of individual properties and availability please refer to our Sales Advisor.



# TYPE LW2\_01

PLOT NUMBERS 254 & 256

#### Plot 254

| Kitchen/Living/Dining | 5.17m x 4.75m | 16'9" x 15'6' |
|-----------------------|---------------|---------------|
| Bedroom 1             | 3.42m x 4.77m | 11'3" x 15'8" |
| Bedroom 2             | 2.97m x 3.94m | 9'9" x 12'11" |

| Plot 256              |               |               |
|------------