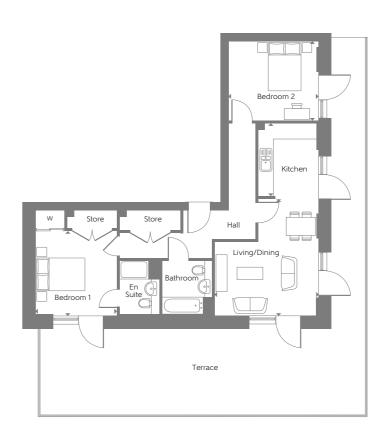

### TYPE LW3\_07

PLOT NUMBERS 279 & 282

 Kitchen/Living/Dining
 4.80m x 9.14m
 15'7" x 30'0"

 Bedroom 1
 5.14m x 2.82m
 16'9" x 9'2"

 Bedroom 2
 3.05m x 4.25m
 10'0" x 14'0"

 Bedroom 3
 2.65m x 4.25m
 8'7" x 14'0"