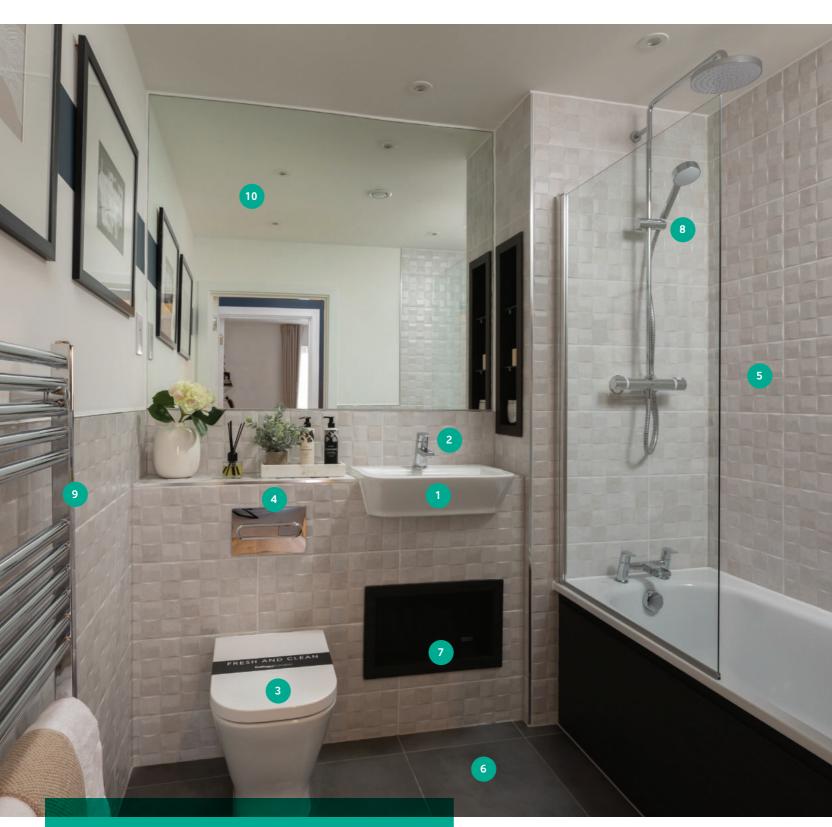

# THE BATHROOM AND EN SUITE

- 1 White Roca sanitaryware
- 2 Chrome Bristan fittings
- 3 Soft close WC with concealed cistern
- 4 Dual chrome flush
- 5 Fully ceramic tiled walls around bath/ shower (half tiled to remaining walls)
- 6 Ceramic tiles to floor
- 7 Armarii slot-in shelving
- 8 Mira thermostatic shower
- 9 Heated chrome towel rail
- 10 Mirror