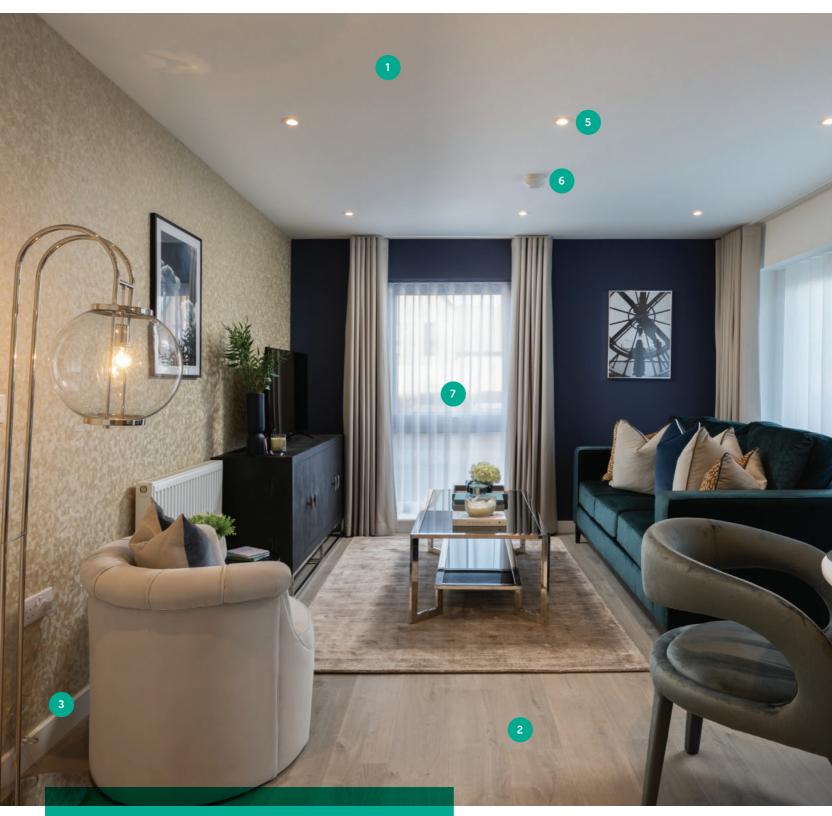

## THE LIVING SPACE

- 1 Walls and ceilings finished in white
- 2 Laminate wood flooring
- 3 Pencil rounded skirting
- 4 Media plate to living room with Sky Q/Sky+ HD (connection to Sky to be arranged by purchaser via satellite dish)
- **5** Lower energy downlights to living area with dimmer switch
- 6 Mains linked smoke detector
- 7 uPVC French doors and windows