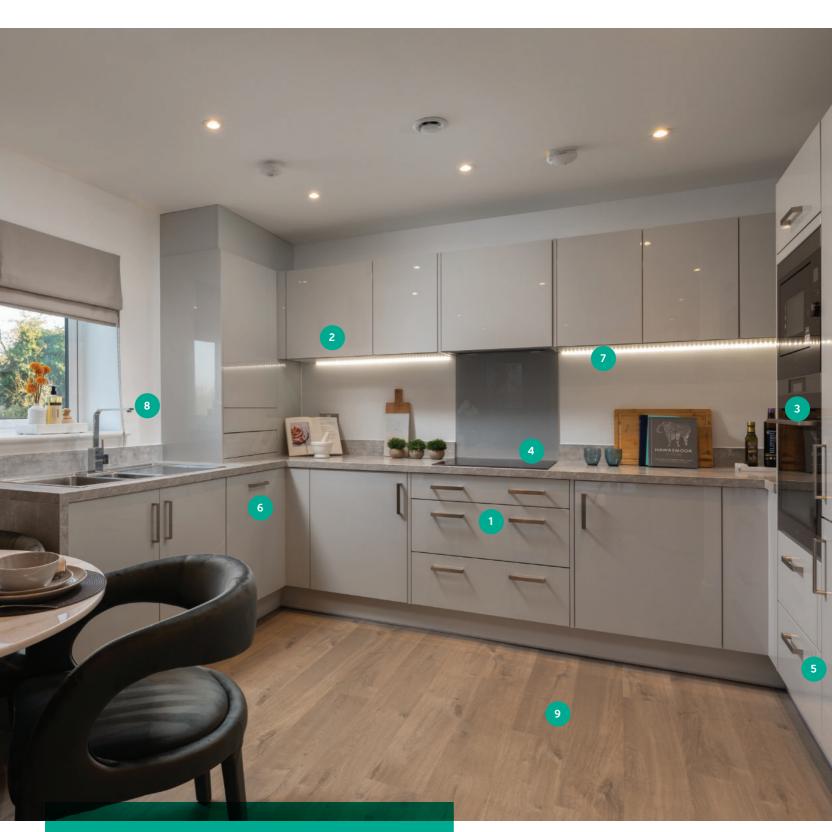

### THE KITCHEN

- 1 Soft close doors and drawers
- 2 Handle-less wall units
- 3 Integrated oven (typically in tall housing unit where space permits)
- 4 Glass splashback with ceramic hob and telescopic extractor hood
- 5 Integrated fridge/freezer
- 6 Space and connections for a washer dryer, dishwasher and microwave (where possible)
- 7 Feature LED lighting
- 8 Satin chrome sockets and switches
- 9 Ceramic floor tiles

All appliances come complete with manufacturer warranties for your peace of mind.