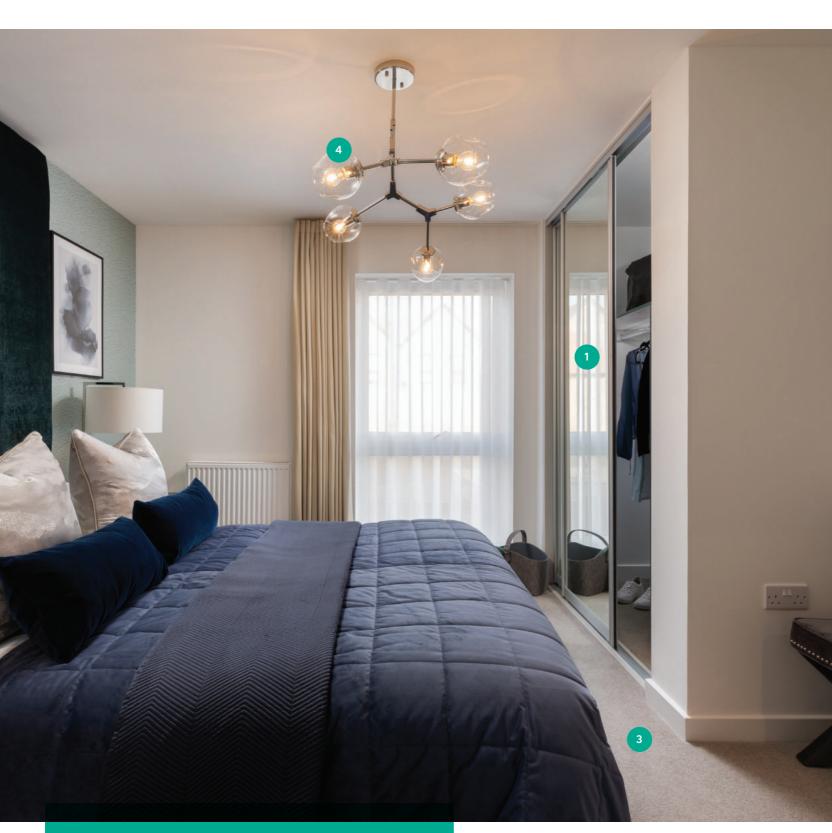

## THE BEDROOMS

- 1 Fitted wardrobes to bedroom 1
- 2 | BT socket, USB and TV/data point to bedroom 1
- 3 Cormar Oaklands carpets to all bedrooms
- 4 Energy efficient pendant lighting to all bedrooms