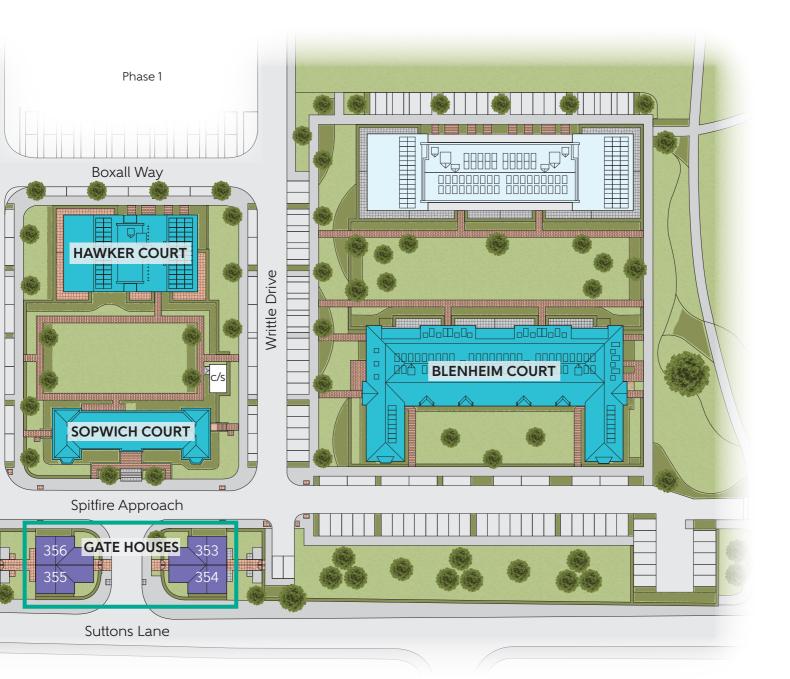

#### Hornchurch

THE GATE HOUSES

3 BEDROOM HOMES PLOTS 353-356

Bellway London

Hornchurc

 $\Box \forall$ **ARMSTRONG COURT** Gauntlet Drive 6 0000000 0000000 1 **GLOSTER COURT** s/s

The site plan is drawn to show the relative position of individual properties. Not to scale. These are drawings and will not show land contours and gradients, boundary treatments, landscaping or local authority street lighting. Footpaths subject to change. For details of individual properties and availability please refer to our Sales Advisor. Hard and soft landscaping is indicative only.