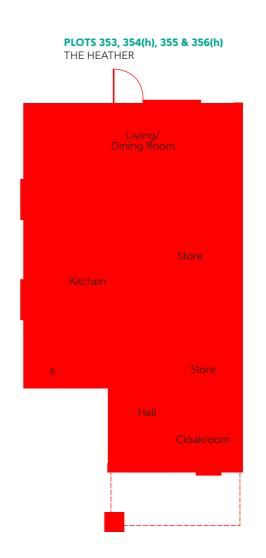

#### PLOTS 353, 354(h), 355 & 356(h) THE HEATHER

#### GROUND FLOOR

| Kitchen<br>Living/Dining Room | 3.795m x 2.894m<br>5.584m x 3.498m | 12'5" x 9'6"<br>18'4" x 11'6" |
|-------------------------------|------------------------------------|-------------------------------|
| FIRST FLOOR                   |                                    |                               |
| Bedroom 1                     | 3.221m x 3.059m                    | 10'7" x 10'0"                 |
| Bedroom 2                     | 3.403m x 3.339m                    | 11'2" x 10'11"                |
| Bedroom 3                     | 3.553m x 2.150m                    | 11'8" x 7'1"                  |
| Total area                    | 99.5 sq.m.                         | 1071 sq.ft.                   |