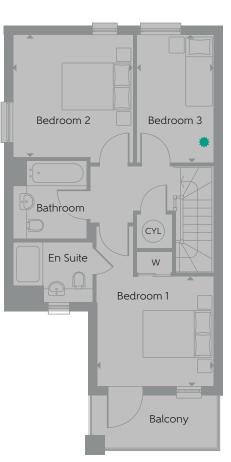

### PLOTS 353, 354(h), 355 & 356(h) THE HEATHER

| <b>GROUND FLOOR</b><br>Kitchen<br>Living/Dining Room | 3.795m x 2.894m<br>5.584m x 3.498m   | 12'5" × 9'6"<br>18'4" × 11'6"       |
|------------------------------------------------------|--------------------------------------|-------------------------------------|
| FIRST FLOOR                                          |                                      |                                     |
| Bedroom 1                                            | 3.221m x 3.059m                      | 10'7" x 10'0"                       |
| Bedroom 2                                            | 3.403m x 3.339m                      | 11'2" x 10'11"                      |
| Bedroom 3<br><b>Total area</b>                       | 3.553m x 2.150m<br><b>99.5 sq.m.</b> | 11′8″ × 7′1″<br><b>1071 sq.ft</b> . |

### PLOTS 353, 354(h), 355 & 356(h) THE HEATHER

GROUND FLOOR

Some items shown in this key may be subject to change, and positions could vary from those indicated on this floorplan. Please refer to Sales Advisor for details of your selected plot. External finishes, landscaping and configuration may vary from plot to plot. Please refer to Sales Advisor for further details. All dimensions are approximate and should not be used for carpet sizes, appliance spaces or furniture. Furniture not to scale and all positions are indicative. **Kitchen layouts are subject to change**. We operate a policy of continuous improvement and individual features such as kitchen and bathroom layouts, doors, windows, garages and elevational treatments may vary from time to time. Consequently these particulars should be treated as general guidance only and do not constitute a contract, part of a contract or a warranty.

### PLOTS 353, 354(h), 355 & 356(h) THE HEATHER

### FIRST FLOOR

|                  |  | KEY | ,         |             |                                                                                                                                  |
|------------------|--|-----|-----------|-------------|----------------------------------------------------------------------------------------------------------------------------------|
| Land & First Flo |  |     | 3 Bedroom | W<br>▶      | Fitted Wardrobe<br>Boiler<br>Indicates where dimensions<br>are taken from<br>Suggested working from home<br>area with USB socket |
|                  |  |     | (h)       | Handed plot |                                                                                                                                  |