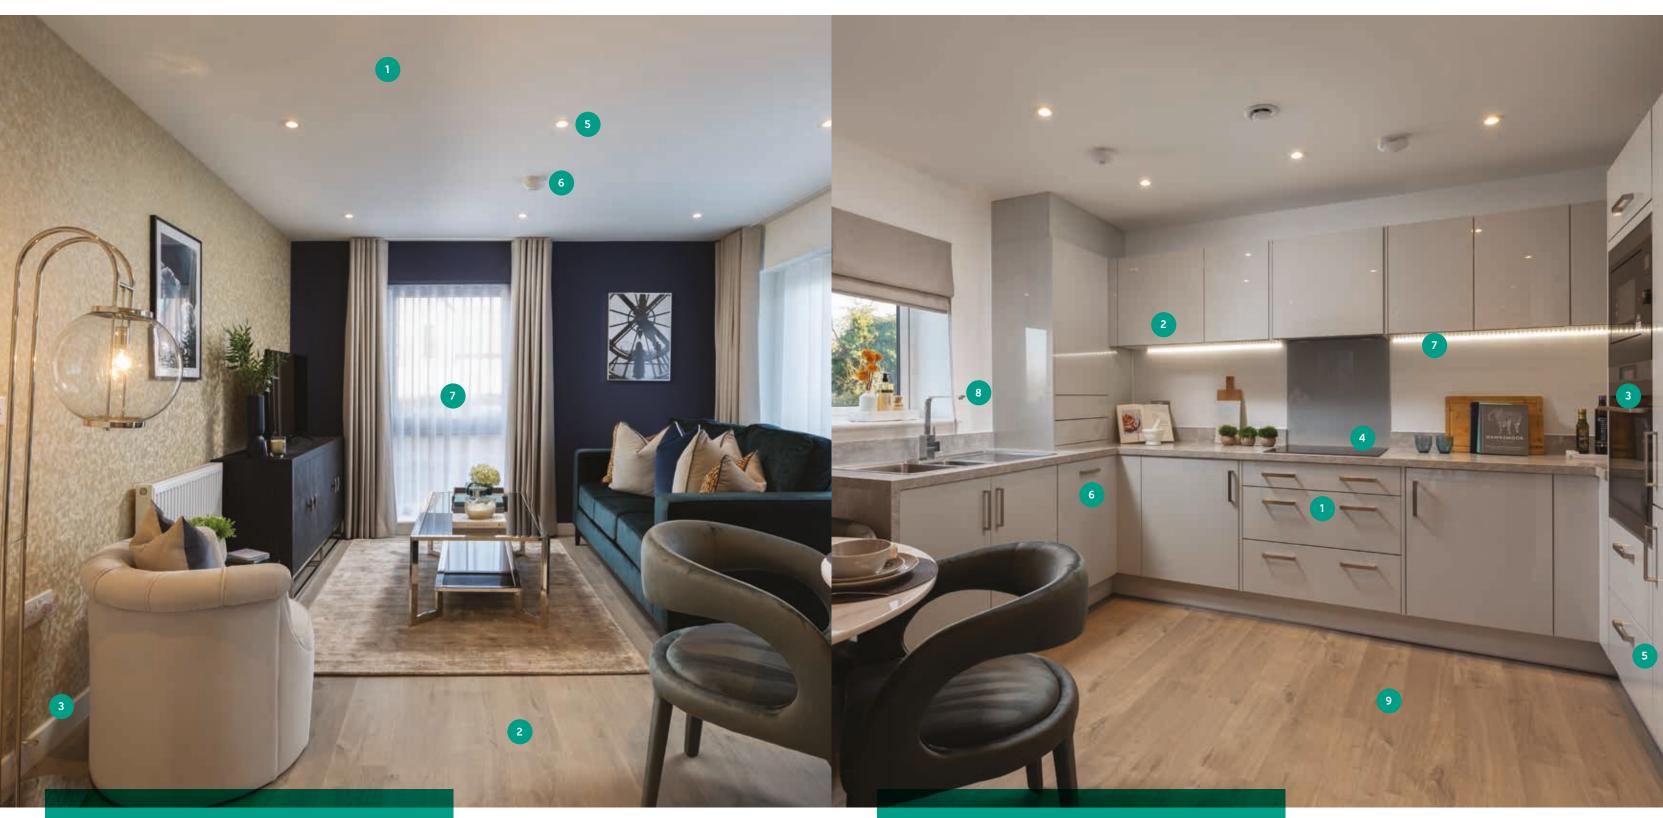

## THE LIVING SPACE

- 1 Walls and ceilings finished in white
- 2 Laminate wood flooring
- 3 Pencil rounded skirting
- 4 Media plate to living room with Sky Q/Sky+ HD (connection to Sky to be arranged by purchaser via satellite dish)
- 5 Lower energy downlights to living area with dimmer switch
- 6 Mains linked smoke detector
- 7 uPVC French doors and windows

## THE KITCHEN

- 1 Soft close doors and drawers
- 2 Handle-less wall units
- 3 Integrated oven (typically in tall housing unit where space permits)
- 4 Glass splashback with ceramic hob and telescopic extractor hood
- 5 Integrated fridge/freezer
- 6 Space and connections for a washer dryer, dishwasher and microwave (where possible)
- 7 Feature LED lighting
- 8 | Satin chrome sockets and switches
- 9 Ceramic floor tiles