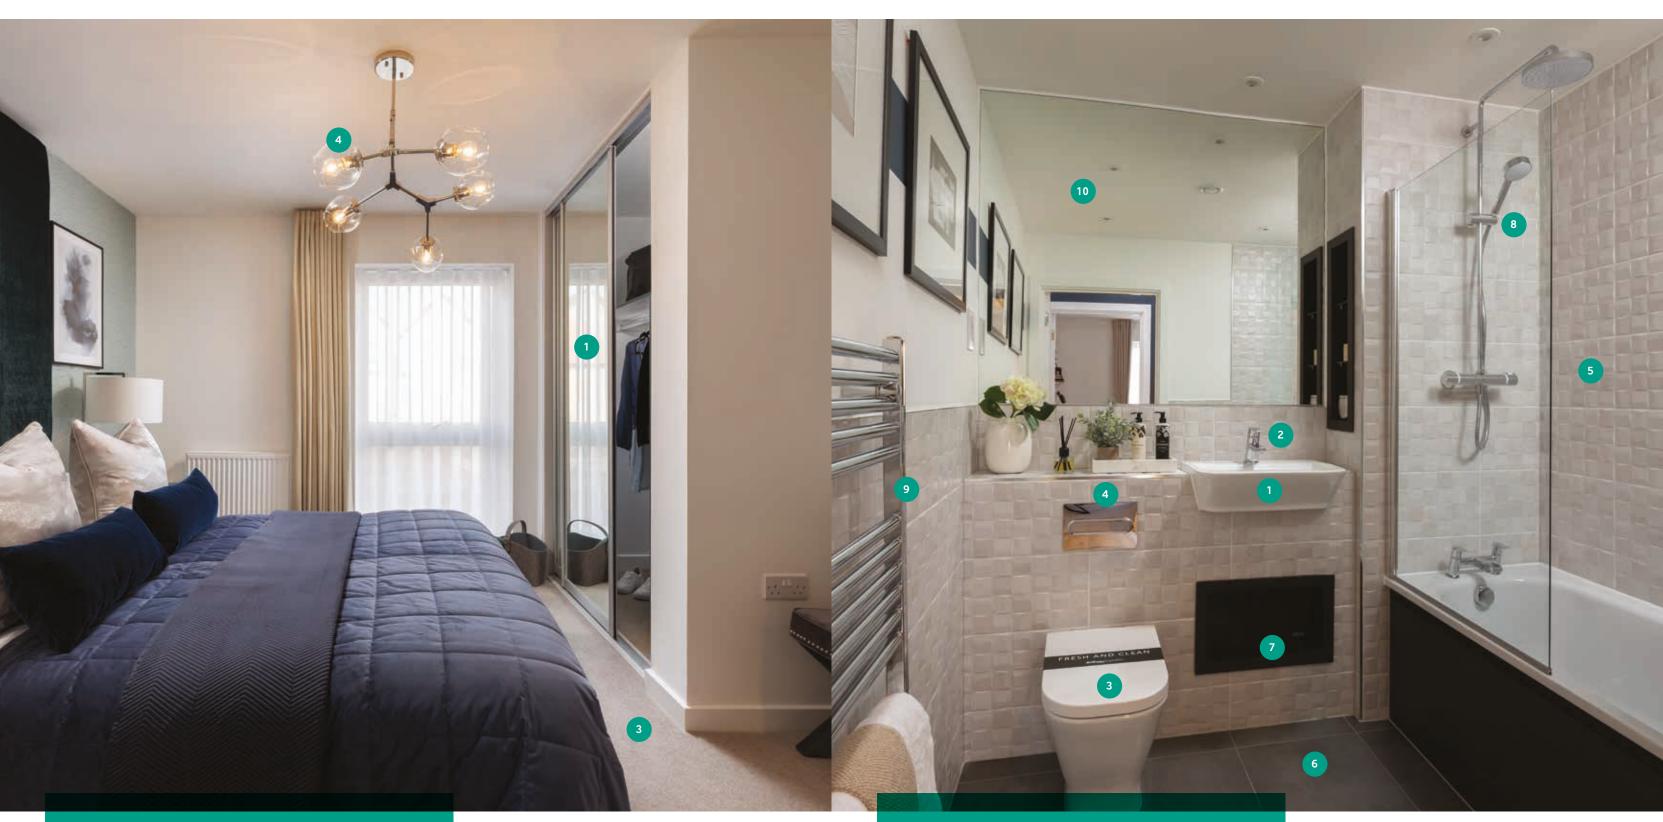

## THE BEDROOMS

- 1 Fitted wardrobes to bedroom 1
- 2 BT socket, USB and TV/data point to bedroom 1
- 3 Cormar Oaklands carpets to all bedrooms
- 4 Energy efficient pendant lighting to all bedrooms

## THE BATHROOM AND EN SUITE

- 1 White Roca sanitaryware
- 2 Chrome Bristan fittings
- **3** | Soft close WC with concealed cistern
- 4 Dual chrome flush
- 5 Fully ceramic tiled walls around bath/ shower (half tiled to remaining walls)
- 6 Ceramic tiles to floor
- 7 Armarii slot-in shelving
- 8 Mira thermostatic shower
- 9 Heated chrome towel rail
- 10 Mirror