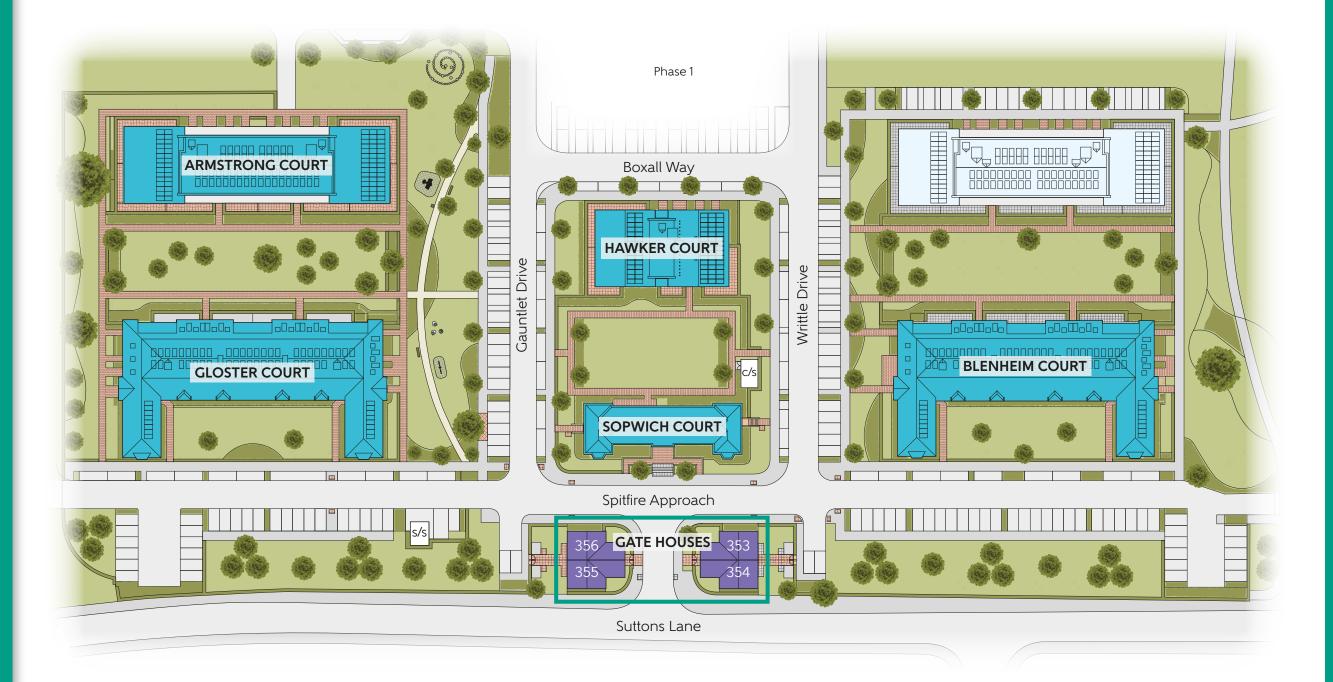

## DEVELOPMENT PLAN

The site plan is drawn to show the relative position of individual properties. Not to scale. These are drawings and will not show land contours and gradients, boundary treatments, landscaping or local authority street lighting. Footpaths subject to change. For details of individual properties and availability please refer to our Sales Advisor. Hard and soft landscaping is indicative only.

Blenheim Court: 1 & 2 Bedroom Apartments

Sopwich Court: 1 & 2 Bedroom Apartments (Refurbished) plots 261-268

Hawker Court: 1 & 2 Bedroom Apartments