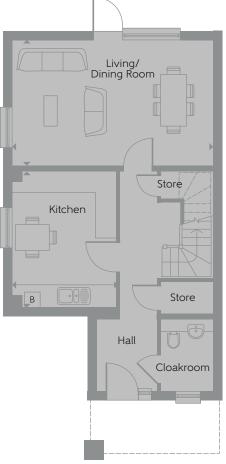

### PLOTS 353, 354(h), 355 & 356(h) THE HEATHER

| <b>GROUND FLOOR</b><br>Kitchen<br>Living/Dining Room | 3.795m x 2.894m<br>5.584m x 3.498m   | 12'5" × 9'6"<br>18'4" × 11'6"       |
|------------------------------------------------------|--------------------------------------|-------------------------------------|
| FIRST FLOOR                                          |                                      |                                     |
| Bedroom 1                                            | 3.221m x 3.059m                      | 10'7" x 10'0"                       |
| Bedroom 2                                            | 3.403m x 3.339m                      | 11'2" x 10'11"                      |
| Bedroom 3<br><b>Total area</b>                       | 3.553m x 2.150m<br><b>99.5 sq.m.</b> | 11′8″ × 7′1″<br><b>1071 sq.ft</b> . |

### PLOTS 353, 354(h), 355 & 356(h) THE HEATHER

GROUND FLOOR

Some items shown in this key may be subject to change, and positions could vary from those indicated on this floorplan. Please refer to Sales Advisor for details of your selected plot. External finishes, landscaping and configuration may vary from plot to plot. Please refer to Sales Advisor for further details. All dimensions are approximate and should not be used for carpet sizes, appliance spaces or furniture. Furniture not to scale and all positions are indicative. **Kitchen layouts are subject to change**. We operate a policy of continuous improvement and individual features such as kitchen and bathroom layouts, doors, windows, garages and elevational treatments may vary from time to time. Consequently these particulars should be treated as general guidance only and do not constitute a contract, part of a contract or a warranty.

### PLOTS 353, 354(h), 355 & 356(h) THE HEATHER